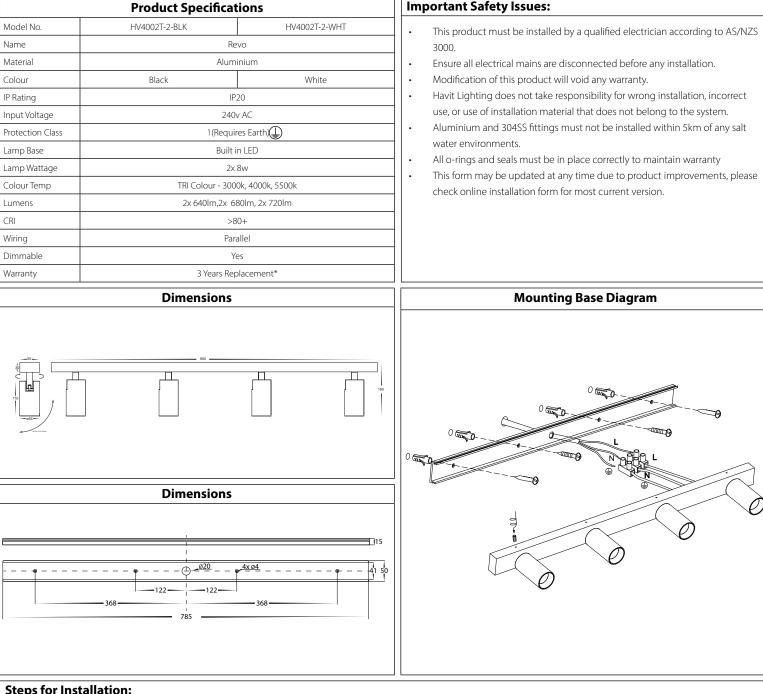

## **Steps for Installation:**

- Make sure that the electrical circuit is free of voltage (master switch off) 1.
- 2. Remove allen screws on side of fitting and set aside.
- 3. Install base plate in desired location
- 4. Connect the cable - use wire with earth; connect the earth first, then live and neutral wire
- 5. Fitting is preset to 3000k, to change slide switch to desired colour temperature
- 6. Reattach fiiting to base plate making sure allen screws are tight.
- 7. Adjust fitting to desired position making sure to stop rotating when fitting cannot rotate anymore, If forced fitting will continue to rotate and cause internal cables to become entangled causing fitting to short. If this is done, warranty will be voided.
- 8. All connections must be carried out carefully, inspect all contacts before switching back on the electric circuit.