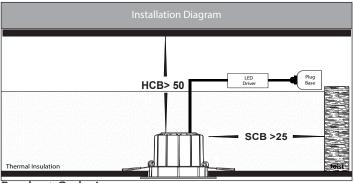

## **Product Specifications**

| Name              | Prime                               |  |  |  |  |
|-------------------|-------------------------------------|--|--|--|--|
| Material          | Aluminium + PC                      |  |  |  |  |
| Colour            | Black or White                      |  |  |  |  |
| Cut Out           | Ø90mm                               |  |  |  |  |
| Tilt              | 20°                                 |  |  |  |  |
| IP Rating         | IP54 - Front of Fitting Only        |  |  |  |  |
| Installation Type | Ceiling - Recessed                  |  |  |  |  |
| Lamp Base         | Built in LED                        |  |  |  |  |
| Protection Class  | 240v = 2 (No Earth Required)        |  |  |  |  |
| Max Wattage       | 12w                                 |  |  |  |  |
| Lamp Expectancy   | <30,000hrs                          |  |  |  |  |
| Diffuser Type     | Plastic                             |  |  |  |  |
| IC Rating         | IC-4                                |  |  |  |  |
| CRI               | CRI>90                              |  |  |  |  |
| Dimmable          | Yes - Triac (Dimming Range 10-100%) |  |  |  |  |
| IK Rating         | IK08                                |  |  |  |  |
| Warranty          | 3 Years Replacement*                |  |  |  |  |