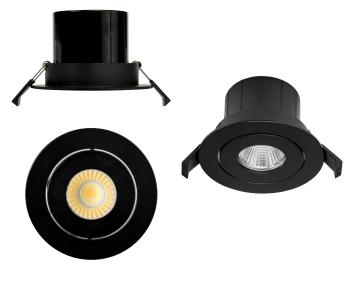

Product Ordering

| Image | Part Number | Colour Temp             | Lumens                  | Input Voltage                           | Beam Angle | Included LED                          | Barcode       |
|-------|-------------|-------------------------|-------------------------|-----------------------------------------|------------|---------------------------------------|---------------|
|       | HV5512T-BLK | 3000k<br>4000k<br>5500k | 839lm<br>913lm<br>841lm | 240v AC<br>Supplied with<br>Flex & Plug | 60°        | <b>TRI Colour</b><br>12w Built in LED | 9350418010018 |
|       | HV5512T-WHT | 3000k<br>4000k<br>5500k | 839lm<br>913lm<br>841lm | 240v AC<br>Supplied with<br>Flex & Plug | 60°        | <b>TRI Colour</b><br>12w Built in LED | 9350418010056 |