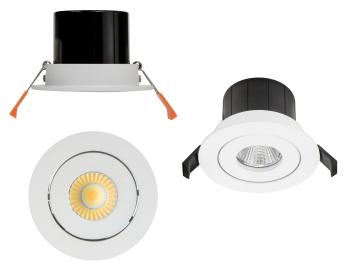

Product Ordering

| Image | Part Number | Colour Temp             | Lumens                  | Input Voltage                           | Beam Angle | Included LED                          | Barcode       |
|-------|-------------|-------------------------|-------------------------|-----------------------------------------|------------|---------------------------------------|---------------|
|       | HV5512T-BLK | 3000k<br>4000k<br>5500k | 839lm<br>913lm<br>841lm | 240v AC<br>Supplied with<br>Flex & Plug | 60°        | <b>TRI Colour</b><br>12w Built in LED | 9350418010018 |
|       | HV5512T-WHT | 3000k<br>4000k<br>5500k | 839lm<br>913lm<br>841lm | 240v AC<br>Supplied with<br>Flex & Plug | 60°        | <b>TRI Colour</b><br>12w Built in LED | 9350418010056 |