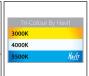

Product Ordering

| Image | Part Number | Colour Temp             | Lumens                  | Input Voltage                           | Beam Angle | Included LED                          | Barcode       |
|-------|-------------|-------------------------|-------------------------|-----------------------------------------|------------|---------------------------------------|---------------|
|       | HV5512T-BLK | 3000k<br>4000k<br>5500k | 839lm<br>913lm<br>841lm | 240v AC<br>Supplied with<br>Flex & Plug | 60°        | <b>TRI Colour</b><br>12w Built in LED | 9350418010018 |
|       | HV5512T-WHT | 3000k<br>4000k<br>5500k | 839lm<br>913lm<br>841lm | 240v AC<br>Supplied with<br>Flex & Plug | 60°        | <b>TRI Colour</b><br>12w Built in LED | 9350418010056 |