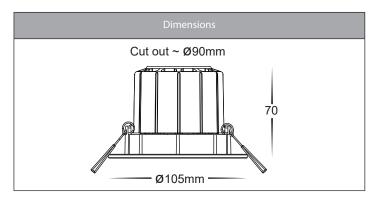

## **Product Specifications**

| Name              | Prime                               |  |  |  |  |
|-------------------|-------------------------------------|--|--|--|--|
| Material          | Aluminium + PC                      |  |  |  |  |
| Colour            | Black or White                      |  |  |  |  |
| Cut Out           | Ø90mm                               |  |  |  |  |
| Tilt              | 20°                                 |  |  |  |  |
| IP Rating         | IP54 - Front of Fitting Only        |  |  |  |  |
| Installation Type | Ceiling - Recessed                  |  |  |  |  |
| Lamp Base         | Built in LED                        |  |  |  |  |
| Protection Class  | 240v = 2 (No Earth Required)        |  |  |  |  |
| Max Wattage       | 12w                                 |  |  |  |  |
| Lamp Expectancy   | <30,000hrs                          |  |  |  |  |
| Diffuser Type     | Plastic                             |  |  |  |  |
| IC Rating         | IC-4                                |  |  |  |  |
| CRI               | CRI>90                              |  |  |  |  |
| Dimmable          | Yes - Triac (Dimming Range 10-100%) |  |  |  |  |
| IK Rating         | IK08                                |  |  |  |  |
| Warranty          | 3 Years Replacement*                |  |  |  |  |