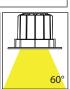

Product Ordering

| Image | Part Number | Colour Temp             | Lumens                  | Input Voltage                           | Beam Angle | Included LED                          | Barcode       |
|-------|-------------|-------------------------|-------------------------|-----------------------------------------|------------|---------------------------------------|---------------|
|       | HV5512T-BLK | 3000k<br>4000k<br>5500k | 839lm<br>913lm<br>841lm | 240v AC<br>Supplied with<br>Flex & Plug | 60°        | <b>TRI Colour</b><br>12w Built in LED | 9350418010018 |
|       | HV5512T-WHT | 3000k<br>4000k<br>5500k | 839lm<br>913lm<br>841lm | 240v AC<br>Supplied with<br>Flex & Plug | 60°        | <b>TRI Colour</b><br>12w Built in LED | 9350418010056 |