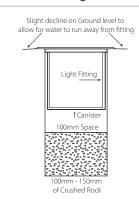

| IK10                            |  |  |  |
| Installation Type | Inground                        |  |  |  |
| Diffuser Type     | Clear Glass with Honeycomb Lens |  |  |  |
| Lamp Base         | Built in LED                    |  |  |  |
| Max Wattage       | 12w                             |  |  |  |
| Cable Length      | 300mm                           |  |  |  |
| Protection Class  | 3 (No Earth Required)           |  |  |  |
| Lamp Expectancy   | <30,000hrs                      |  |  |  |
| CRI               | CRI>80                          |  |  |  |
| Dimmable          | RGBW Model Only with Controller |  |  |  |
| Trafficable       | 1000kg                          |  |  |  |
| Warranty          | 3 Years Replacement             |  |  |  |











**Mounting Base** 

















## **Product Ordering**

| Image | Part Number  | Colour Temp               | Lumens                    | Input<br>Voltage | Beam Angle | Included LED                    | Barcode       |               |
|-------|--------------|---------------------------|---------------------------|------------------|------------|---------------------------------|---------------|---------------|
| 6000  | HV1843T      | 3000k<br>- 4000k<br>5500k | 900lm<br>1030lm<br>1200lm |                  | 12V DC     |                                 | TRI Colour    | 9350418018618 |
| 6000  | HV1843T-240V |                           |                           | 240V             | 60°        | 12w Built in LED                | 9350418041043 |               |
| 6000  | HV1843RGBW   | RGBW<br>(RGB + 300