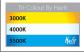

## **Product Ordering**

| Image | Part Number  | Colour Temp               | Lumens                    | Input<br>Voltage | Beam Angle | Included LED                    | Barcode       |               |
|-------|--------------|---------------------------|---------------------------|------------------|------------|---------------------------------|---------------|---------------|
| 6000  | HV1843T      | 3000k<br>- 4000k<br>5500k | 900lm<br>1030lm<br>1200lm |                  | 12V DC     |                                 | TRI Colour    | 9350418018618 |
| 6000  | HV1843T-240V |                           |                           | 240V             | 60°        | 12w Built in LED                | 9350418041043 |               |
| 6000  | HV1843RGBW   | RGBW<br>(RGB + 3000K)     | 415lm<br>(3000k)          | 12V DC           |            | <b>RGBW</b><br>12w Built in LED | 9350418011190 |               |