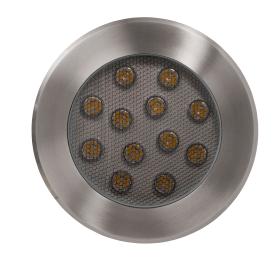

## **Split 316 Stainless Steel**

## Round Inground Lights

| Name              | Split                           |  |  |  |
|-------------------|---------------------------------|--|--|--|
| Material          | 316 Stainless Steel             |  |  |  |
| Colour            | Stainless Steel                 |  |  |  |
| IP Rating         | IP67                            |  |  |  |
| IK Rating         | IK10                            |  |  |  |
| Installation Type | Inground                        |  |  |  |
| Diffuser Type     | Clear Glass with Honeycomb Lens |  |  |  |
| Lamp Base         | Built in LED                    |  |  |  |
| Max Wattage       | 12w                             |  |  |  |
| Cable Length      | 300mm                           |  |  |  |
| Protection Class  | 3 (No Earth Required)           |  |  |  |
| Lamp Expectancy   | <30,000hrs                      |  |  |  |
| CRI               | CRI>80                          |  |  |  |
| Dimmable          | RGBW Model Only with Controller |  |  |  |
| Trafficable       | 1000kg                          |  |  |  |
| Warranty          | 3 Years Replacement             |  |  |  |