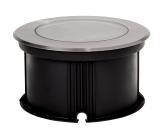

|  |  |  |
| IK Rating         | IK10                            |  |  |  |
| Installation Type | Inground                        |  |  |  |
| Diffuser Type     | Clear Glass with Honeycomb Lens |  |  |  |
| Lamp Base         | Built in LED                    |  |  |  |
| Max Wattage       | 12w                             |  |  |  |
| Cable Length      | 300mm                           |  |  |  |
| Protection Class  | 3 (No Earth Required)           |  |  |  |
| Lamp Expectancy   | <30,000hrs                      |  |  |  |
| CRI               | CRI>80                          |  |  |  |
| Dimmable          | RGBW Model Only with Controller |  |  |  |
| Trafficable       | 1000kg                          |  |  |  |
| Warranty          | 3 Years Replacement             |  |  |  |











**Mounting Base** 

















## **Product Ordering**

| Image | Part Number  | Colour Temp               | Lumens                    | Input<br>Voltage | Beam Angle | Included LED                    | Barcode       |               |
|-------|--------------|---------------------------|---------------------------|------------------|------------|---------------------------------|---------------|---------------|
| 6000  | HV1843T      | 3000k<br>- 4000k<br>5500k | 900lm<br>1030lm<br>1200lm |                  | 12V DC     |                                 | TRI Colour    | 9350418018618 |
| 6000  | HV1843T-240V |                           |                           | 240V             | 60°        | 12w Built in LED                | 9350418041043 |               |
| 6000  | HV184