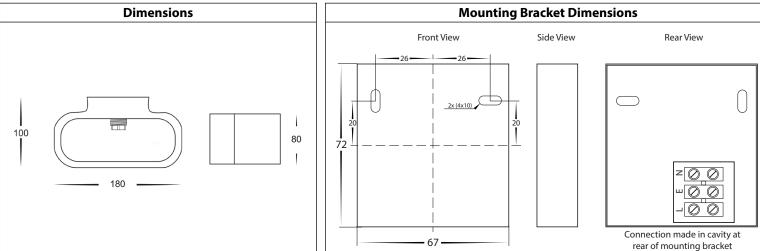

#### **Steps for Installation:**

- 1. Make sure that the electrical circuit is free of voltage (master switch off)
- 2. Remove Mounting Bracket from fitting by removing screws from top and bottom of fitting
- 3. Install mounting bracket in desired location using appropriate screws for application.
- 4. Connect the cable use wire with earth; connect the earth first, then live and neutral wire.
- 5. Slide fitting back over bracket and tighten screws, Be careful not to overtighten as this may cause plaster to crack.
- 6. Insert globe into fitting
- Align pins of globe into lampholder and gently push globe into place.
- 7. All connections must be carried out carefully, inspect all contacts before switching back on the electric circuit.