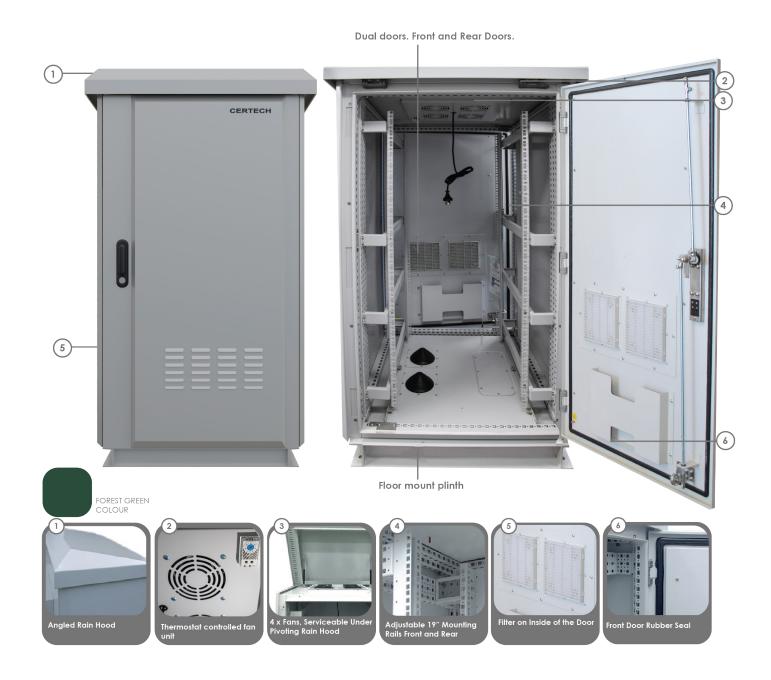

#### **DESCRIPTION**

CERTECH IP rated racks are designed to protect sensitive network equipment from harsh environments where equipment may be exposed to dust or water. If you need a tough & robust rack, then look no further than CERTECH IP45 & IP65 rated racks, available in wall mounted & free-standing options. All racks are manufactured to universal 19" standards, providing the ability of use with universal 19" equipment from vendors worldwide. All racks are constructed from SGCC with a zinc powder coating or SUS316 stainless steel, and they are shipped fully assembled for quick deployment. CERTECH racks are covered by a 2-year warranty, subject to use within the static loading specifications and operation within normal environmental conditions.

## **FEATURES**

- IP Rating
- Fans
- Cable Entry
- Rack Mounting Compatibility
- Vertical Mounting Rails
- Ventilation & Dust Filters
- Front & Rear Doors

| DETAILS                 |                                                                     |  |
|-------------------------|---------------------------------------------------------------------|--|
| Rack Type               | Free-Standing IP45 Rated                                            |  |
| Static Loading Capacity | 800kgs                                                              |  |
| Colour                  | Grey                                                                |  |
| Material                | SGCC+Zinc Powder Coated                                             |  |
| Mounting Hole Type      | Square                                                              |  |
| Security                | Lockable front & rear doors                                         |  |
| Assembly                | Fully Welded Construction                                           |  |
| Warranty (Rack)         | 2-year warranty. Subject to use within the static loading           |  |
| wallally (kack)         | specifications and operation within normal environmental conditions |  |
| Warranty (Fans)         | 1-year warranty                                                     |  |

## **IP45 RATED DUAL DOOR OUTDOOR FREESTANDING CABINET**

| NROD188X-<br>8GY-DD-V2                                                                                                                                                                                                                                                                                                                                                                                                                                                                                                                                                                                                                                                                                                                                                                                                                                                                                                                                                                                                                                                                                                                                                                                                                                                                                                                                                                                                                                                                                                                                                                                                                                                                                                                                                                                                                                                                                                                                                                                                                                                                                                         | RU   | WxDxH (External)                                                                                                               | Shipping dimensions WxDxH                                  |
|--------------------------------------------------------------------------------------------------------------------------------------------------------------------------------------------------------------------------------------------------------------------------------------------------------------------------------------------------------------------------------------------------------------------------------------------------------------------------------------------------------------------------------------------------------------------------------------------------------------------------------------------------------------------------------------------------------------------------------------------------------------------------------------------------------------------------------------------------------------------------------------------------------------------------------------------------------------------------------------------------------------------------------------------------------------------------------------------------------------------------------------------------------------------------------------------------------------------------------------------------------------------------------------------------------------------------------------------------------------------------------------------------------------------------------------------------------------------------------------------------------------------------------------------------------------------------------------------------------------------------------------------------------------------------------------------------------------------------------------------------------------------------------------------------------------------------------------------------------------------------------------------------------------------------------------------------------------------------------------------------------------------------------------------------------------------------------------------------------------------------------|------|--------------------------------------------------------------------------------------------------------------------------------|------------------------------------------------------------|
|                                                                                                                                                                                                                                                                                                                                                                                                                                                                                                                                                                                                                                                                                                                                                                                                                                                                                                                                                                                                                                                                                                                                                                                                                                                                                                                                                                                                                                                                                                                                                                                                                                                                                                                                                                                                                                                                                                                                                                                                                                                                                                                                |      | 849mm x 894mm x 1119mm                                                                                                         | 915mm x 880mm x 1280mm                                     |
|                                                                                                                                                                                                                                                                                                                                                                                                                                                                                                                                                                                                                                                                                                                                                                                                                                                                                                                                                                                                                                                                                                                                                                                                                                                                                                                                                                                                                                                                                                                                                                                                                                                                                                                                                                                                                                                                                                                                                                                                                                                                                                                                |      | Set distance between front and rear mounting rails                                                                             | Max useable space (front to rear door)                     |
|                                                                                                                                                                                                                                                                                                                                                                                                                                                                                                                                                                                                                                                                                                                                                                                                                                                                                                                                                                                                                                                                                                                                                                                                                                                                                                                                                                                                                                                                                                                                                                                                                                                                                                                                                                                                                                                                                                                                                                                                                                                                                                                                | 18RU | 378mm                                                                                                                          | 405mm                                                      |
|                                                                                                                                                                                                                                                                                                                                                                                                                                                                                                                                                                                                                                                                                                                                                                                                                                                                                                                                                                                                                                                                                                                                                                                                                                                                                                                                                                                                                                                                                                                                                                                                                                                                                                                                                                                                                                                                                                                                                                                                                                                                                                                                |      | INCLUDES: 4 x thermostat-controlled fans, accessible via an ing rails                                                          | angled gas-strut rain hood, front & rear adjustable mount- |
| NROD248X-<br>8GY-DD-V2                                                                                                                                                                                                                                                                                                                                                                                                                                                                                                                                                                                                                                                                                                                                                                                                                                                                                                                                                                                                                                                                                                                                                                                                                                                                                                                                                                                                                                                                                                                                                                                                                                                                                                                                                                                                                                                                                                                                                                                                                                                                                                         | RU   | WxDxH (External)                                                                                                               | Shipping dimensions                                        |
| - Construction of the Cons |      | 849mm x 894mm x 1395mm                                                                                                         | 915mm x 880mm x 1520mm                                     |
|                                                                                                                                                                                                                                                                                                                                                                                                                                                                                                                                                                                                                                                                                                                                                                                                                                                                                                                                                                                                                                                                                                                                                                                                                                                                                                                                                                                                                                                                                                                                                                                                                                                                                                                                                                                                                                                                                                                                                                                                                                                                                                                                |      | Set distance between front and rear mounting rails                                                                             | Max useable space (front to rear door)                     |
|                                                                                                                                                                                                                                                                                                                                                                                                                                                                                                                                                                                                                                                                                                                                                                                                                                                                                                                                                                                                                                                                                                                                                                                                                                                                                                                                                                                                                                                                                                                                                                                                                                                                                                                                                                                                                                                                                                                                                                                                                                                                                                                                | 24RU | 378mm                                                                                                                          | 405mm                                                      |
|                                                                                                                                                                                                                                                                                                                                                                                                                                                                                                                                                                                                                                                                                                                                                                                                                                                                                                                                                                                                                                                                                                                                                                                                                                                                                                                                                                                                                                                                                                                                                                                                                                                                                                                                                                                                                                                                                                                                                                                                                                                                                                                                |      | INCLUDES: 4 x thermostat-controlled fans, accessible via an angled gas-strut rain hood, front & rear adjustable mounting rails |                                                            |
| NROD278X-<br>8GY-DD-V2                                                                                                                                                                                                                                                                                                                                                                                                                                                                                                                                                                                                                                                                                                                                                                                                                                                                                                                                                                                                                                                                                                                                                                                                                                                                                                                                                                                                                                                                                                                                                                                                                                                                                                                                                                                                                                                                                                                                                                                                                                                                                                         | RU   | WxDxH (External)                                                                                                               | Shipping dimensions                                        |
| control                                                                                                                                                                                                                                                                                                                                                                                                                                                                                                                                                                                                                                                                                                                                                                                                                                                                                                                                                                                                                                                                                                                                                                                                                                                                                                                                                                                                                                                                                                                                                                                                                                                                                                                                                                                                                                                                                                                                                                                                                                                                                                                        |      | 849mm x 894mm x 1519mm                                                                                                         | 915mm x 880mm x 1650mm                                     |
|                                                                                                                                                                                                                                                                                                                                                                                                                                                                                                                                                                                                                                                                                                                                                                                                                                                                                                                                                                                                                                                                                                                                                                                                                                                                                                                                                                                                                                                                                                                                                                                                                                                                                                                                                                                                                                                                                                                                                                                                                                                                                                                                | 27RU | Set distance between front and rear mounting rails                                                                             | Max useable space (front to rear door)                     |
| 9                                                                                                                                                                                                                                                                                                                                                                                                                                                                                                                                                                                                                                                                                                                                                                                                                                                                                                                                                                                                                                                                                                                                                                                                                                                                                                                                                                                                                                                                                                                                                                                                                                                                                                                                                                                                                                                                                                                                                                                                                                                                                                                              |      | 378mm                                                                                                                          | 405mm                                                      |
|                                                                                                                                                                                                                                                                                                                                                                                                                                                                                                                                                                                                                                                                                                                                                                                                                                                                                                                                                                                                                                                                                                                                                                                                                                                                                                                                                                                                                                                                                                                                                                                                                                                                                                                                                                                                                                                                                                                                                                                                                                                                                                                                |      | INCLUDES: 4 x thermostat-controlled fans, accessible via an angled gas-strut rain hood, front & rear adjustable mounting rails |                                                            |