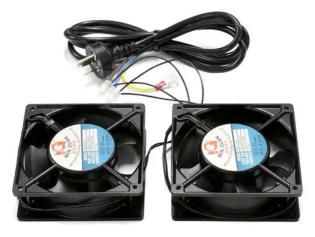

## CERTECH Replacement Fan Kit for Wall Mount Racks

### FEATURES:

- Air Flow 50 ~ 100CBM/H.
- 2 x Fans Connected to a Power Cable
- Earth Connector
- For Wall Mount Racks