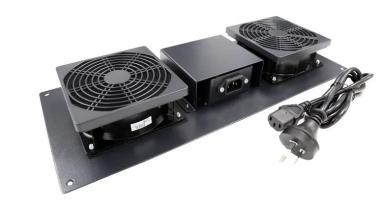

## CERTECH Replacement Drop Down Fan Tray for Wall Mount Cabinets

## **FEATURES:**

- Air Flow 50 ~ 100CBM/H.
- 2 x Fans Connected to a Power Cable
- For Wall Mount Cabinets

| SPECIFICATIONS          |                              |
|-------------------------|------------------------------|
| RATED VOLTAGE           | 220V                         |
| OPERATING VOLTAGE RANGE | 220V                         |
| STARTING VOLTAGE        | 170V                         |
| RATED SPEED             | 2550RPM±150RPM               |
| AIR DELIVERY            | 95~105CFM                    |
| STATIC PRESSURE         | 0.33 INCH - H <sup>2</sup> O |
| RATED CURRENT           | 0.14A±10%                    |
| RATED POWER             | 20W±10%                      |
| NOISE LEVEL             | 48dB(A)                      |
| OPERATING TEMPERATURE   | -10TO+70 DEG.C               |
| STORAGE TEMPERATURE     | -40TO+70 DEG.C               |
| BEARING SYSTEM          | Sleeve Bearing System        |
| WEIGHT                  | 520a                         |