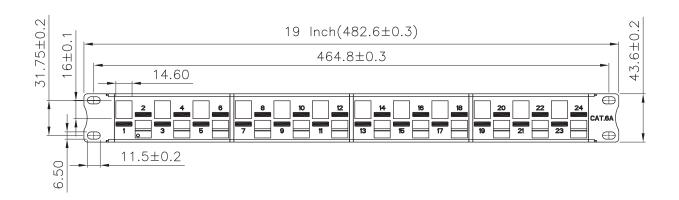

## **FEATURES**

- Staggered design
- Dimensions: 482.6 (W) x 43.5 (H) x 150 (D)
- Installation Temp: 0 to 50 degrees celcius
- Storage Temp: -40 to 70 degrees celcius
- Operating Temp: -10 to 60 degrees celcius
- Coating: Black Powder Coated
- Bracket: ABS, UL94V-0
- Suitable for CERTECH and universal Keystone jacks
- ROHS Compliant
- REACH Compliant