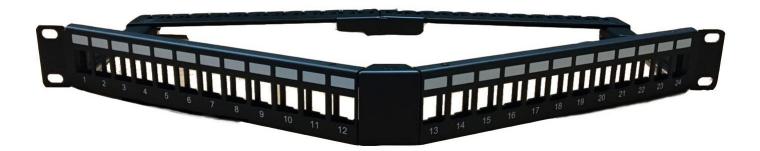

## CERTECH 1RU 19" 24 Port Angled Unloaded Patch Panel, with Rear Support Bar

## DETAILS:

CERTECH 1RU 19" 24 Port Angled Unloaded Patch Panel, with Rear Support Bar

CERTECH's 24 Port Angled Unloaded Patch Panels have been designed to negate the need for horizontal cable managers, as the 'V' design allows the cables to route straight into vertical cable management systems.

## FEATURES:

- The PP24UKANG is made of cold rolled steel and accepts up to 24 Keystone jacks.
- The removable cable management bar is also made of steel.
- The front of the panel is equipped with a transparent holder for port labeling (labels included).
- Suitable for CERTECH Keystone jacks.
- Keystone jacks (sold separately) can be terminated to the cable and then snapped into each individual port on the patch panel.
- ROHS Compliant
- REACH Compliant
- Coating: Black Powder Coated