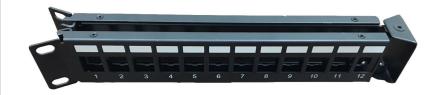

## CERTECH 1RU 19" 24 Port Angled Unloaded Patch Panel, with Rear Support Bar

## DETAILS:

CERTECH 1RU 19" 24 Port Angled Unloaded Patch Panel, with Rear Support Bar

CERTECH's 24 Port Angled Unloaded Patch Panels have been designed to negate the need for horizontal cable managers, as the 'V' design allows the cables to route straight into vertical cable management systems.

## FEATURES:

- The PP24UKANG is made of cold rolled steel and accepts up to 24 Keystone jacks.
- The removable cable management bar is also made of steel.
- The front of the panel is equipped with a transparent holder for port labeling (labels included).
- Suitable for CERTECH Keystone jacks.
- Keystone jacks (sold separately) can be terminated to the cable and then snapped into each individual port on the patch panel.
- ROHS Compliant
- REACH Compliant
- Coating: Black Powder Coated