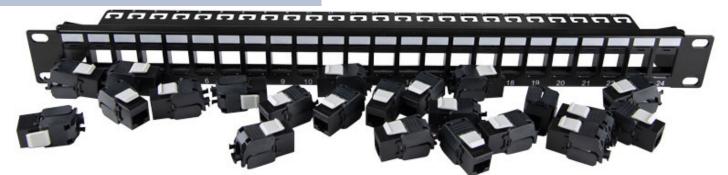

## DETAILS:

CERTECH 24 Port 19" Cat6A UTP Patch Panel, complete with 24 x Cat6A UTP Keystone Jacks

FEATURES:

The PP24C6A is made of cold rolled steel and accepts up to 24 Keystone jacks (included). The removable cable management bar is also made of steel.

The front of the panel is equipped with a transparent holder for port labeling (labels included).

Dims (including rear support bar): 482 (W) x 44 (H) x 94 (D) ROHS Compliant

REACH Compliant Coating: Black Powder Coated