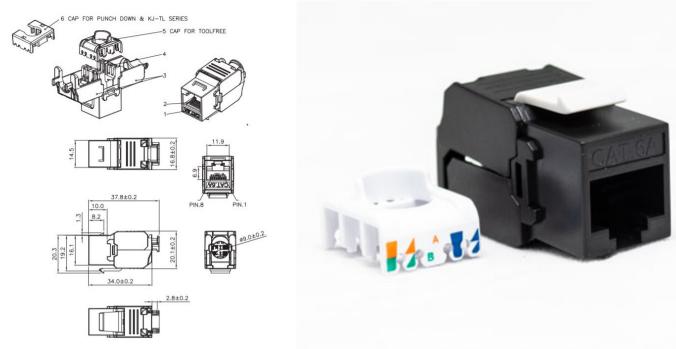

## DETAILS:

CERTECH 24 Port 19" Cat6A UTP Patch Panel, complete with 24 x Cat6A UTP Keystone Jacks

FEATURES:

The PP24C6A is made of cold rolled steel and accepts up to 24 Keystone jacks (included). The removable cable management bar is also made of steel.