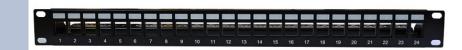

## CERTECH 24 Port 19" Cat6A UTP Patch Panel

## DETAILS:

CERTECH 24 Port 19" Cat6A UTP Patch Panel, complete with 24 x Cat6A UTP Keystone Jacks

FEATURES:

The PP24C6A is made of cold rolled steel and accepts up to 24 Keystone jacks (included). The removable cable management bar is also made of steel.

The front of the panel is equipped with a transparent holder for port labeling (labels included).

Dims (including rear support bar): 482 (W) x 44 (H) x 94 (D) ROHS Compliant

REACH Compliant Coating: Black Powder Coated