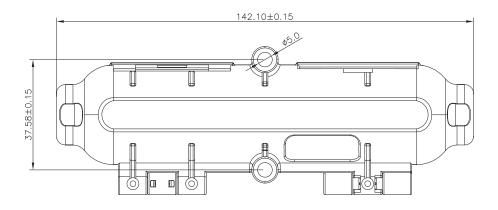

## **DESCRIPTION**

The CONPRO 64 is a durable and reliable solution for protecting RJ45 couplers in demanding environments. The housing provides reliable protection against dust and splashes. Dual locking lugs ensure the housing stays securely closed, while two central mounting points allow for easy installation using screws or cable ties

## **Specifications**

Material: Weather Resistant Polycarbonate

Colour: Black