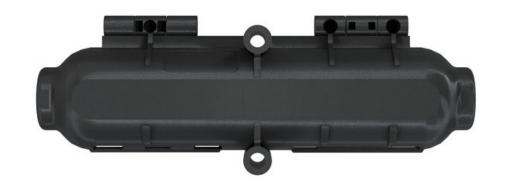

## **DESCRIPTION**

The CONPRO 64 is a durable and reliable solution for protecting RJ45 couplers in demanding environments. The housing provides reliable protection against dust and splashes. Dual locking lugs ensure the housing stays securely closed, while two central mounting points allow for easy installation using screws or cable ties

#### **FEATURES**

- Extends cable runs with protection from environmental factors
- IP64 rated for sealing against dust and splashing water
- Compatible with Cat 5e/6/6A using the appropriate coupler
- Equipped with a full rubber liner and dual locking latches for secure closure
- Central mounting points for easy surface attachment
- Supports category, coax, and fiber optic cables