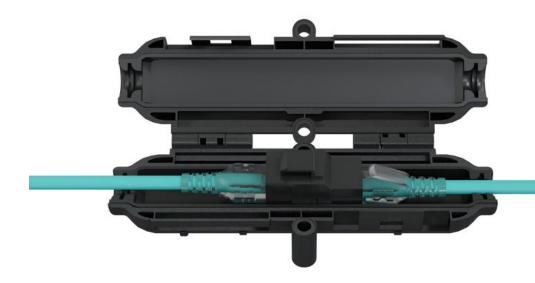

## **DESCRIPTION**

The CONPRO 64 is a durable and reliable solution for protecting RJ45 couplers in demanding environments. The housing provides reliable protection against dust and splashes. Dual locking lugs ensure the housing stays securely closed, while two central mounting points allow for easy installation using screws or cable ties

#### **FEATURES**

- Extends cable runs with protection from environmental factors
- IP64 rated for sealing against dust and splashing water
- Compatible with Cat 5e/6/6A using the appropriate coupler
- Equipped with a full rubber liner and dual locking latches for secure closure
- Central mounting points for easy surface attachment
- Supports category, coax, and fiber optic cables