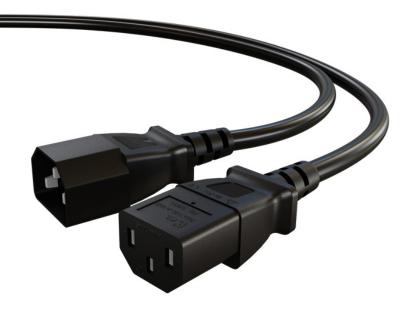

# **DESCRIPTION**

CERTECH's IEC-320-C14 to IEC-320-C13 cable is designed for small data centre, office workstation and other lower-amp applications.

This C14 male to C13 female cord can be used to power a computer, server or monitor, attach a server or drive to a UPS system / PDU, or extend an existing connection. The 0.5m length helps reduce cable clutter