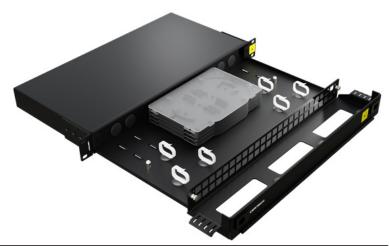

#### **DESCRIPTION**

The 1RU 96F sliding fibre enclosure is the perfect solution for high density fibre installations with limited rack space available. This enclosure provides a secure and organised solution for fibre optic splicing and termination.

#### **FEATURES**

- 4 x 24F splice cassettess
- Perfect for both field terminated or preterminated fibre
- 48 x LC duplex / SC simplex ports
- Cable management tray including identification card

## **ACCESSORIES**

- 6 x cable ties
- 10 x hook & loop strips
- 10 x cable routing saddles