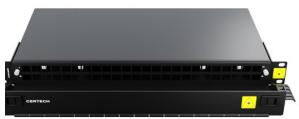

#### **DESCRIPTION**

The 1RU 96F sliding fibre enclosure is the perfect solution for high density fibre installations with limited rack space available. This enclosure provides a secure and organised solution for fibre optic splicing and termination.

#### **FEATURES**

- 4 x 24F splice cassettess
- Perfect for both field terminated or preterminated fibre
- 48 x LC duplex / SC simplex ports
- Cable management tray including identification card