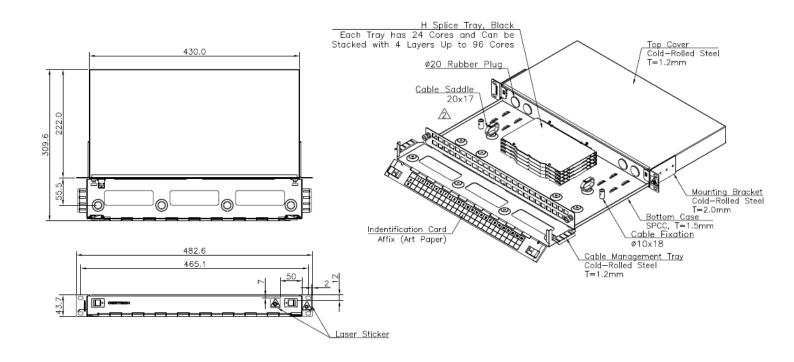

#### **FEATURES**

- 4 x 24F splice cassettess
- Perfect for both field terminated or preterminated fibre
- 48 x LC duplex / SC simplex ports
- Cable management tray including identification card

# **SPECIFICATION**

| Part Number                 | FPP1RUHD                                                                                                                            |
|-----------------------------|-------------------------------------------------------------------------------------------------------------------------------------|
| Description                 | 1RU High Density 96F Capacity Sliding Fibre Enclosure                                                                               |
| Size WxHxD (mm)             | 482.6 x 44 x 310 mm                                                                                                                 |
| Port capacity (fibre count) | 48 SC,SCA / 96F LCD                                                                                                                 |
| Splice capacity             | 96F                                                                                                                                 |
| Cable entry ports           | 4 x 20mm knockout slots                                                                                                             |
| Material and colour         | Black Powder Coating (RAL9005)                                                                                                      |
| Standard accessories        | 4 x 24F splice cassette, 2 x brass binding posts, 2 x M2 cable glands, 6 x cable ties, 10 x hook & loop, 10 x cable routing saddles |