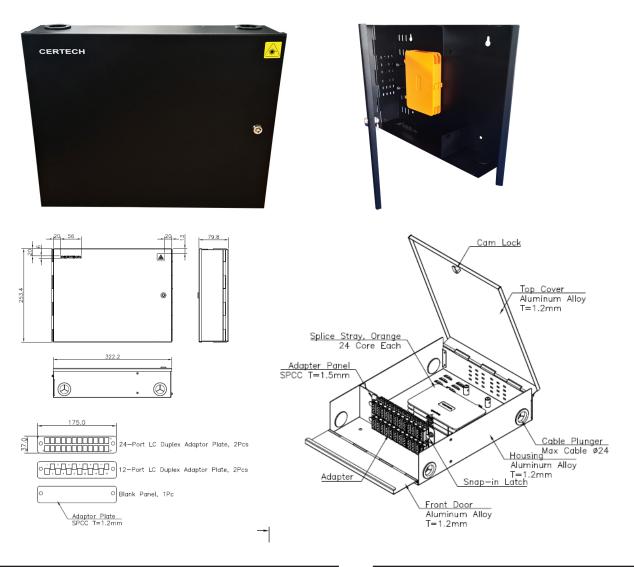

## DESCRIPTION

The CERTECH 96F fibre wall mount enlosure is designed to manage and distribute fibre optic cables within a network. It provides a secure and organised way to splice / patch up to 96 fibres. These boxes are suitable for use in any indoor environment. The enclosure is fitted with multiple cable entry points and is lockable, providing security. The compact size makes this the ideal enclosure to use for high density fibre requirements where space is limited. Supplied with  $2 \times 24F \& 2 \times 12F$  adaptor plates, this enclosure is suitable for up to 96F in an LC duplex installation or up to 48F in an SC simplex installation.

## FEATURES

- Can accommodate up to 96F (LC duplex) or 96F (SC simplex).
- Lockable front door.
- Supplied with 2 x double stack splice trays.
- Supplied with 2 x 24-port LC duplex plates, 2 x 12-port LC duplex plates & 1 x blank plate.
- Made from cold rolled steel & aluminium alloy.
- Powder coated black (RAL9005).
- 322.2 (W) x 253.4 (D) x 80mm (H).