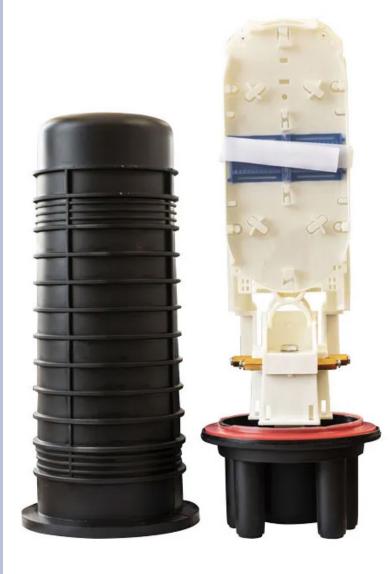

## 48 Core Fibre Dome Enclosure

## **FEATURES:**

Dome Enclosures are designed to be the perfect re-enterable joining enclosure for aerial, pole & underground fibre optic splicing applications.

This enclosure has been made from high quality polycarbonate & features an easy to use clamp with a silicon rubber seal for entry.

#### **Inclusions**

- Splice tray
- Splice protectors
- Nylon cable ties
- Hanging hook
- Branch hook
- Marking sticker

### **Specifics**

- Dimensions: 440x210mm
- Weight: 4kgs
- Cable diameter: 7-22mm
- Entry ports: 6
- Number of splice trays: 2
- Max. cores per splice tray: 24
- Max. fibre capacity: 48 cores