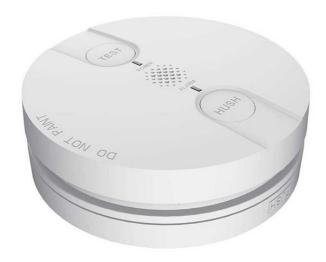

## **Quick Overview**

Photoelectric Smoke Alarm

## **Features**

240V AC Interconnectable with 3V Lithium Battery Backup

- · Wall or ceiling mount
- Easy fit base design for quicker installation saves time & money
- · Green LED indicates power on red LED indicates alarm
- · Battery missing indicator
- Mains powered 240V AC with 3V DC lithium battery backup
- · Photoelectric type sensing chamber
- · Low battery warning
- · Alarm test & silencer (hush) buttons
- Interconnectable up to 24 alarms (150m maximum distance)
- · Sound pattern ISO 8201