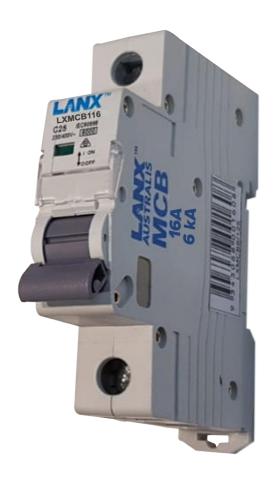

# Single Phase 16A MCB 6kA

### Description

1 Pole 16A Single Phase Circuit Breaker 6kA C Curve MCB

#### Technical Data:

- □ Number of Pole: 1P
- □ Rated Current: 16A
- □ Rated working voltage: 240/415V
- □ Rated frequency: 50/60Hz
- □ Rated frequency(miniature circuit breaker): 400V
- □ Curve (miniature circuit breaker): B, C, D
- ☐ High short-circuit breaking capacity: 6000A(kA)
- ☐ Instantaneous tripping current: 5ln (B type); 10ln (C Type); 20ln (D type)
- ☐ Instantaneous non-tripping current: 3ln (B Type); 5ln (C Type); 10ln (D Type)
- ☐ Mechanical Life: 4000 times
- □ Degree of protection: IP20
- □ Wiring mode: Front wiring
- □ Connecting conductor: Up to and including 16m²
- □ Wiring Height: 21.5mm