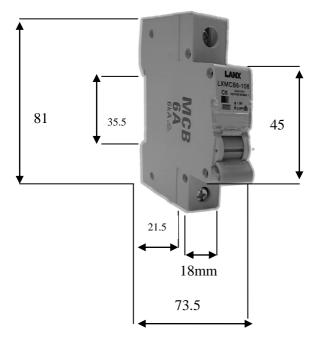

High-breaking capacity (10kA) that is leading among the world similar products
- □ Unique Label, transparent window
- □ Convenient and reliable installation mode

#### Technical Data:

- □ Number of Pole: 1P
- □ Rated Current: 16A
- □ Rated working voltage: 240/415V
- □ Rated frequency: 50/60Hz
- □ Rated frequency(miniature circuit breaker): 400V
- □ Curve (miniature circuit breaker): B, C, D
- ☐ High short-circuit breaking capacity: 6000A(kA)
- ☐ Instantaneous tripping current: 5ln (B type); 10ln (C Type); 20ln (D type)
- ☐ Instantaneous non-tripping current: 3ln (B Type); 5ln (C Type); 10ln (D Type)
- ☐ Mechanical Life: 4000 times
- □ Degree of protection: IP20
- □ Wiring mode: Front wiring
- □ Connecting conductor: Up to and including 16m²
- □ Wiring Height: 21.5mm



## Line Diagram