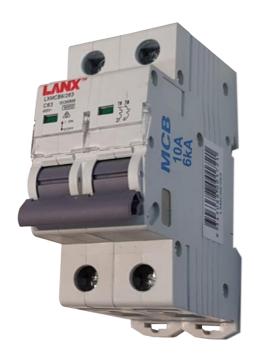

## Two Phase 10A MCB 6kA

## Description

2 Pole 10A Two Phase Circuit Breaker 6kA C Curve MCB