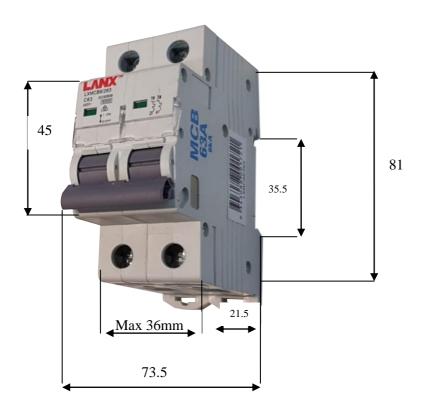

## Technical Data:

- □ Number of Pole: 2P
- □ Rated Current: 10A
- □ Rated working voltage: 240/415V
- □ Rated frequency: 50/60Hz
- □ Rated frequency(miniature circuit breaker): 400V
- □ Curve (miniature circuit breaker): B, C, D
- ☐ High short-circuit breaking capacity: 6000A(kA)
- ☐ Instantaneous tripping current: 5ln (B type); 10ln (C Type); 20ln (D type)
- ☐ Instantaneous non-tripping current: 3ln (B Type); 5ln (C Type); 10ln (D Type)
- ☐ Mechanical Life: 4000 times
- □ Degree of protection: IP20
- □ Wiring mode: Front wiring
- □ Connecting conductor: Up to and including 16m²
- □ Wiring Height: 21.5mm