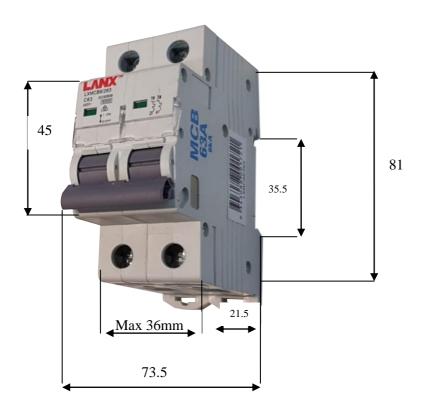

## Technical Data:

- □ Number of Pole: 2P
- □ Rated Current: 40A
- □ Rated working voltage: 240/415V
- □ Rated frequency: 50/60Hz
- □ Rated frequency(miniature circuit breaker): 400V
- □ Curve (miniature circuit breaker): B, C, D
- ☐ High short-circuit breaking capacity: 6000A(kA)
- ☐ Instantaneous tripping current: 5ln (B type); 10ln (C Type); 20ln (D type)
- ☐ Instantaneous non-tripping current: 3ln (B Type); 5ln (C Type); 10ln (D Type)
- ☐ Mechanical Life: 4000 times
- □ Degree of protection: IP20
- □ Wiring mode: Front wiring
- □ Connecting conductor: Up to and including 16m²
- □ Wiring Height: 21.5mm