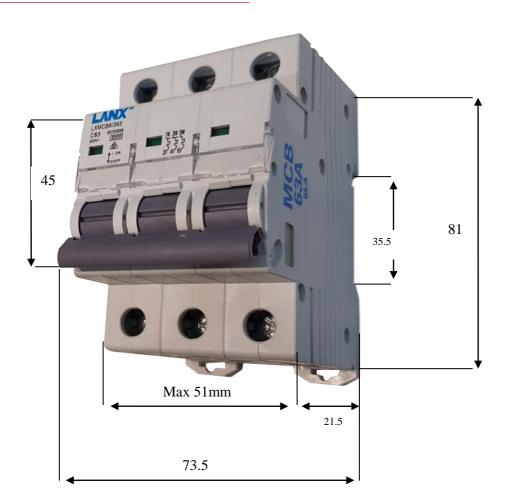

Line Diagram

Lanx Australia is an Australian owned company which manufactures and distributes quality electrical products throughout Australia and New Zealand. we guarantee you will be 100% satisfied with our full range of products.

## Technical Data:

- $\Box$  Number of Pole: 3P
- □ Rated Current: 25A
- □ Rated working voltage: 240/415V
- □ Rated frequency: 50/60Hz
- □ Rated frequency(miniature circuit breaker): 400V
- □ Curve (miniature circuit breaker): B, C, D
- □ High short-circuit breaking capacity: 6000A(kA)
- Instantaneous tripping current: 5ln (B type); 10ln (C Type); 20ln (D type)
- Instantaneous non-tripping current: 3ln (B Type); 5ln (C Type); 10ln (D Type)
- □ Mechanical Life: 4000 times
- $\Box$  Degree of protection: IP20
- □ Wiring mode: Front wiring
- □ Connecting conductor: Up to and including 16m<sup>2</sup>
- □ Wiring Height: 21.5mm