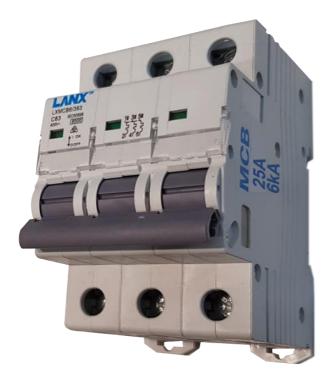

## Three Phase 25A MCB 6kA

## Description

3 Pole 25A Three Phase Circuit Breaker 6kA C Curve MCB