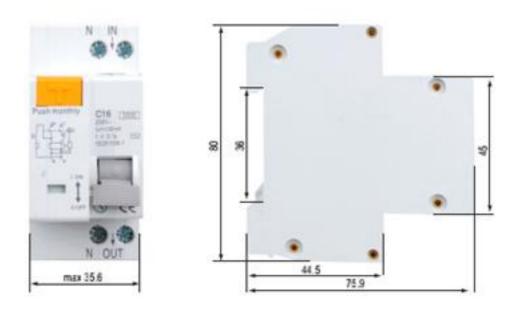

#### Technical Data:

- Residual current characteristics: AC
- $\Box \quad \text{Pole No. : } 1P+N$
- $\Box$  Tripping curve: B, C, D
- □ Rated short-circuit breaking capacity: 4.5kA
- $\Box$  Rated Current: 10A
- □ Rated Voltage: 240V AC
- □ Rated Frequency: 50/60Hz
- $\Box$  Rated residual operating current(A): 0.03, 0.1, 0.3
- $\Box$  Tripping duration: instantaneous  $\leq 0.1$ s
- □ Electro-mechanical endurance: 4000 cycles
- □ Connection Terminal: pillar terminal with clamp
- $\Box$  Diameter of screw d(mm): M4
- □ Degree of Protection: IP20
- □ Fastening torque: 1.2N.m
- □ On symmetrical DIN rail 35mm
- $\Box$  Terminal connection height: H1= 16mm; H2= 21mm
- $\Box$  Over Voltage Tripping: 280V  $\pm$  5%
- Connection Capacity: Flexible Conductor 10mm<sup>2</sup>; Rigid Conductor: 16mm<sup>2</sup>
- □ Installation: On symmetrical DIN Rail 35mm; Panel mounting

## Line Diagram

Lanx Australia is an Australian owned company which manufactures and distributes quality electrical products throughout Australia and New Zealand. we guarantee you will be 100% satisfied with our full range of products.