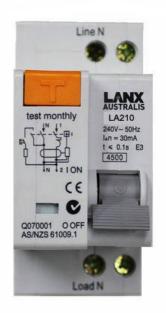

### Two Pole MCB/RCD RCBO 30ma 10A 4.5kA

#### Technical Data:

- Residual current characteristics: AC
- $\Box \quad \text{Pole No. : } 1P+N$
- $\Box$  Tripping curve: B, C, D
- □ Rated short-circuit breaking capacity: 4.5kA
- $\Box$  Rated Current: 10A
- □ Rated Voltage: 240V AC
- □ Rated Frequency: 50/60Hz
- $\Box$  Rated residual operating current(A): 0.03, 0.1, 0.3
- $\Box$  Tripping duration: instantaneous  $\leq 0.1$ s
- □ Electro-mechanical endurance: 4000 cycles
- □ Connection Terminal: pillar terminal with clamp
- $\Box$  Diameter of screw d(mm): M4
- □ Degree of Protection: IP20
- □ Fastening torque: 1.2N.m
- □ On symmetrical DIN rail 35mm
- $\Box$  Terminal connection height: H1= 16mm; H2= 21mm
- $\Box$  Over Voltage Tripping: 280V  $\pm$  5%
- Connection Capacity: Flexible Conductor 10mm<sup>2</sup>; Rigid Conductor: 16mm<sup>2</sup>
- □ Installation: On symmetrical DIN Rail 35mm; Panel mounting