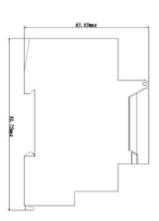

$25^{\circ}$ C:  $\leq \pm 2$  Sec/day (quartz)
- ☐ Switching Output: Potential-free and phase -independant
- ☐ Type of Protection: IP20
- ☐ Class of protection: II according to EN 60 730-1
- □ Power Consumption: 1 VA
- ☐ Permitted Ambient Temperature: High Temperature resistant, self-extinguishing thermoplastic





## Maximum Recommended Load (10,000 Operations)

\_\_\_\_\_

| Filament/ Halogen Lamp<br>230V | LED Lamp 230V<<br>2W | LED Lamp 230V 2 - 8W | Energy Saving Lamps<br>230V | LED Lamp 230V > 8W |
|--------------------------------|----------------------|----------------------|-----------------------------|--------------------|
| 1000W                          | 30W                  | 90W                  | 150W                        | 100W               |

## Wiring Diagram