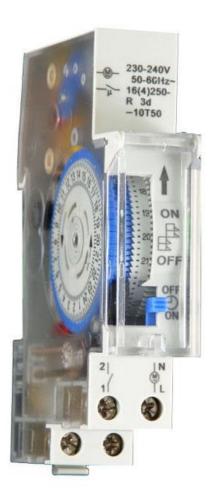

## Description

The LXSPT24 analogue miniature time switches are the smaller time switch, Similar to the appearance of MCB 1P. It can easy to change the battery and switching 3 positions with continuous ON/AUTO/continuous OFF. Ideally Applicable for:

### **Product Features:**

- □ 1 Channel
- □ Daily Program
- ☐ Shortest switching time: 15 minutes
- □ 96 Switching segments
- □ Ouartz controlled
- ☐ Manual Switching with continuous ON/AUTO/OFF
- ☐ Permanent On/OFF switch

#### Technical Data:

- □ Supply voltage: 230Vac, 50/60Hz other voltages on request
- □ Switching Capacity: resistive load: 16A/20V, inductive load: 4A/250V
- □ Time Accuracy at  $25^{\circ}$ C:  $\leq \pm 2$  Sec/day (quartz)
- ☐ Switching Output: Potential-free and phase -independant
- ☐ Type of Protection: IP20
- ☐ Class of protection: II according to EN 60 730-1
- □ Power Consumption: 1 VA
- ☐ Permitted Ambient Temperature: High Temperature resistant, self-extinguishing thermoplastic