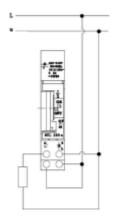

at  $25^{\circ}$ C:  $\leq \pm 2$  Sec/day (quartz)
- ☐ Switching Output: Potential-free and phase -independant
- ☐ Type of Protection: IP20
- ☐ Class of protection: II according to EN 60 730-1
- □ Power Consumption: 1 VA
- ☐ Permitted Ambient Temperature: High Temperature resistant, self-extinguishing thermoplastic





## Maximum Recommended Load (10,000 Operations)

\_\_\_\_\_

| Filament/ Halogen Lamp<br>230V | LED Lamp 230V<<br>2W | LED Lamp 230V 2 - 8W | Energy Saving Lamps<br>230V | LED Lamp 230V > 8W |
|--------------------------------|----------------------|----------------------|-----------------------------|--------------------|
| 1000W                          | 30W                  | 90W                  | 150W                        | 100W               |

## Wiring Diagram