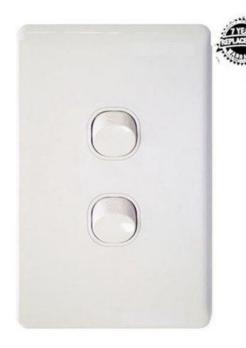

# Two Gang Switch 16A

## Description

Elegant Design two gang switch 16A, ideal for new homes and offices

#### Product Features:

- □ Two Gang
- □ Colour: White
- ☐ Application: Commercial, Residential
- ☐ Comes with complete plate, ideal for removing while painting
- ☐ Adjustable Mechanism, can be mounted vertically and horizontally
- ☐ Designed to fit all standard wall bracket
- □ Complies with Australian Standards

## Technical Data:

- □ Wiring System: 1 Pole Switch
- ☐ Method of Operation: Rocker
- □ Number of Rocker: 2
- □ Assembly Arrangement: Basic element with full cover plate
  - and grid
- ☐ Mounting Method: Flush mounted
- ☐ Type of fastening: Mounting with screw
- ☐ Surface treatment: Gloss
- □ Nominal voltage: 250VAC
- ☐ Switching Current: 16A
- $\square$  Size: 116mm(L) x 76mm(W)