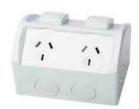

# Weatherproof Double Power Point 10A

## Description

Weatherproof double power point 10A, 250V IP53

## **Product Features:**

- □ Double power point
- $\quad \square \ We ather proof$
- □ Colour: Grey
- □ Complies with Australian Standards

#### Technical Data:

- □ Type of Switch: On/Off Single Switch
- $\Box$  Type of socket outlet: 3 pin standard
- □ Number of socket outlet: 2
- ☐ Method of operation: Slide
- ☐ Mounting Direction: Horizontal
- ☐ Type of fastening: Mounting with screw
- □ IP rating: IP53
- □ Nominal Voltage: 250 VAC
- □ Nominal current socket outlet: 10A
- □ Switching current: mA