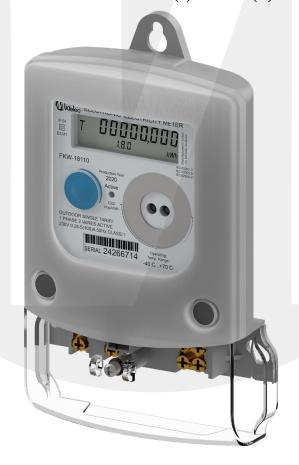

## SINGLE PHASE

## **FEATURES & BENEFITS**

- Heavy duty design
- For single phase direct metering
- Suitable for industrial properties and industrial equipment metering
- NMI approved version available on request
- 1 year warranty

## **SPECIFICATIONS**

Weatherproof rating: IP54

**Display:** Backlit LCD with 5 integers, 3 decimals

Accuracy class:

Max rated current: 100 Amp
Starting current: 20mA
Nominal voltage: 230Vac
Nominal frequency: 50Hz
Maximum cable capacity: 25mm²

Operating temperature: -40°C to +70°C

Test output flash rate: 1000 impulses per kWh

No of tariffs: Single tariff Backup battery life: 10 years

Conforms to: IEC62052-11, IEC62053-21

Dimensions: 186 mm (H) x 115mm (W) x 42mm (D)

| Code      | Description                                   | Packing | MOQ | Ctn |
|-----------|-----------------------------------------------|---------|-----|-----|
| FKW-18110 | KWH Meter - Surface Mount - Direct Electronic | 1       | 1   | 1   |
|           | 0-100A - Single Phase                         |         |     |     |