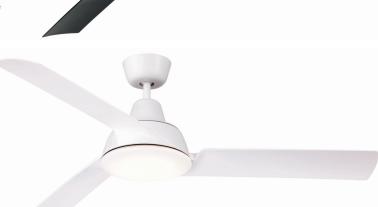

## Airventure

## Specifications

57W AC motor with 10,429 m³/hr airflow ABS body and blades for indoor & covered outdoor use 3-speed wall controller with light included 20W dimmable tri-colour LED lamp (dimmer sold separately) 3000K / 4000K / 5700K LED correlated colour temperature Reversible airflow for summer & winter Packaging as a fan assembly platform 3-year in home warranty 6-year motor warranty

## Dimensions

Fan size: Ø 133cm

| Model No.  | Description           | Colour | Globe   |
|------------|-----------------------|--------|---------|
| FC587133WH | AIRVENTURE CCT LED WH | White  | CCT LED |
| FC587133BK | AIRVENTURE CCT LED BK | Black  | CCT LED |