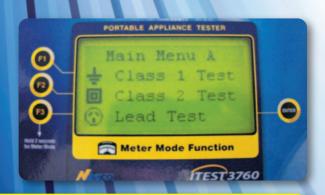

Clear LCD display with user friendly test icons.

Large LCD display's test results as well as PASS / FAIL

High visibility red flashing LED to indicate Test Fail