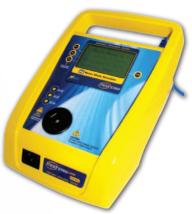

## The new ITEST3760 range is simply stunning!

The unique features of the ITEST3760 series were developed through consultation and input from numerous Australian Training Facilities and Electrical workers to produce a range of testers that suits a variety of user competences, workloads and workplace environments.

## **Features**

- Australian designed and manufactured to meet AS/NZS3760 Standards
- Ergonomic sleek style design with in-built carry handle
- Flame retardant and impact resistant case
- Simple to use one button testing
- Large LCD display's test results as well as PASS / FAIL
- High visibility red flashing LED to indicate test Fail
- Leakage testing function on all models
- Meter mode displays Watts, Volts & Amps of the appliance under test
- Earth bond test can be extended to allow the user time while trying to make proper contact with the earth of the appliance