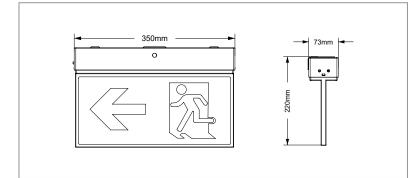

## DIMENSIONS

## SPECIFICATIONS

| Order Code          | E1611                                                   |
|---------------------|---------------------------------------------------------|
| Model Number        | LWRE1611                                                |
| Input Voltage       | 240v                                                    |
| Construction        | Polycarbonate body<br>with transparent<br>acrylic blade |
| Mounting            | Ceiling and wall                                        |
| Operating Mode      | Maintained                                              |
| Testing System      | Manual                                                  |
| Battery             | Lithium 2200mAh<br>3 hour discharge                     |
| Classification      | C0: D12.5<br>C90: D8                                    |
| Viewing Distance    | 24m                                                     |
| Applicable Standard | AS/NZS2293.3                                            |
| Lamps               | LED 50,000hrs                                           |
| Operating Temp      | 1°C to 40°C                                             |
| Dimensions (mm)     | 350x220x73                                              |
| Weight              | 1.42kg                                                  |