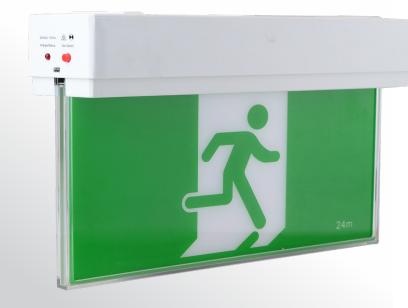

## Rambo

Slimline Universal LED Exit Light

## **FEATURES**

- Low 3w standby power consumption
- Comes with both single and double sided decals in running man "Pictograph" and the "EXIT" decal
- Large terminal block & cable entry
- Polycarbonate body with transparent acrylic blade
- Wall, ceiling single-sided & ceiling double-sided mount
- Maintained
- Manual test switch
- 2200mAh lithium battery technology
- Designed and manufactured to AS/NZS2293.3