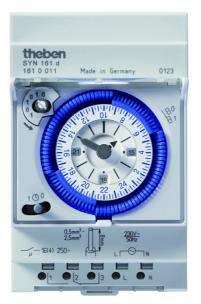

# TIME SWITCH, ANALOGUE 240VAC 1CH, 3 MOD DIN, W/OUT POWER

#### **Quick Overview**

Time Switch, Analogue 240VAC, 1 Channel, 3 Module, Din Mount without Power Reserve

#### **Features & Benefits**

- Can be installed on a DIN rail (overall width of 1 to 6 modules), attached to the wall or mounted with a front panel installation set
- · Choice of analogue time switches with daily, weekly or 60 minute programs
- Switching segments are used to program your analogue time switch