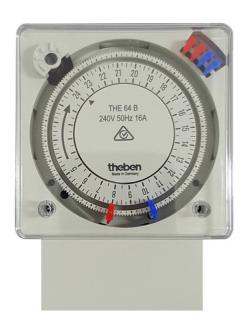

# TIME SWITCH, ANALOGUE 240VAC 1CH, P/MOUNT, W/OUT **POWER**

### **Quick Overview**

Time Switch, Analogue 240VAC, 1 Channel, Panel Mount without Power Reserve

#### **Features & Benefits**

- Can be installed on a DIN rail (overall width of 1 to 6 modules), attached to the wall or mounted with a front panel installation set
- · Choice of analogue time switches with daily, weekly or 60 minute programs
- Switching segments are used to program your analogue time switch