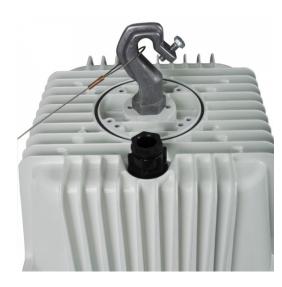

# **Venus**

Heavy duty, high power 1 KW MH highbay designed for elevated mounting applications.

### **Specification**

- · Heavy duty die cast aluminium control gear housing
- Gear housing finished in a durable white powder coat
- Enclosed reflector for added protection
- Supplied with constant wattage control gear
- Suitable for 1KW metal halide lamp sources for excellent colour rendering
- Supplied with 1.5m, 7.5 amp, 3 pin, flat earth flex and plug
- Complete with suspension hook
- Supplied with lamp