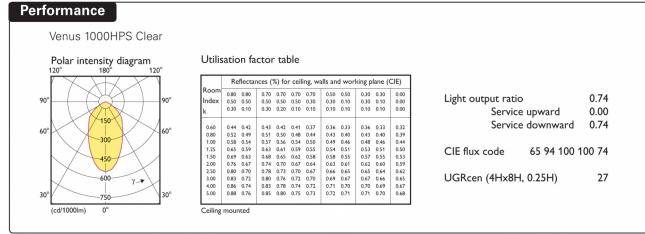

# **Venus**

Heavy duty, high power 1 KW MH highbay designed for elevated mounting applications.