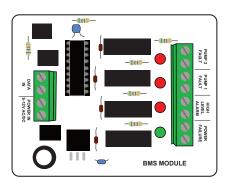

### Building Management System - BMS Module

A unique feature of the FPC-150 Single Pump Controller is the coded Data Output, which can be utilized to provide a signal to a remote, compatible device such as this BMS Module. The unique feature is that the coded data signal, derived from the Pump Controller's micro processor, is conveyed through a low voltage, 2 wire connection and then decoded by the BMS Module micro controller. Once the signal is decoded the micro controller provides four voltage free relay outputs for interfacing with a computer or other monitoring equipment. An additional feature of the BMS Module is the inclusion of indicator lights on the circuit board, which can be viewed through the clear enclosure lid, indicating relay 'switched' status. The module operates on 9 - 12V ac/dc and is supplied complete with power pack.

### Wiring

Two core communication cable
Distance between pump controller and
BMS Module - up to 150 meters