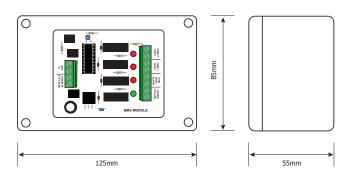

### Kit Includes

BMS Control Card Power Pack Poly carbonate Enclosure with Clear Lid

#### Kit Includes

BMS Control Card Power Pack Poly carbonate Enclosure with Clear Lid