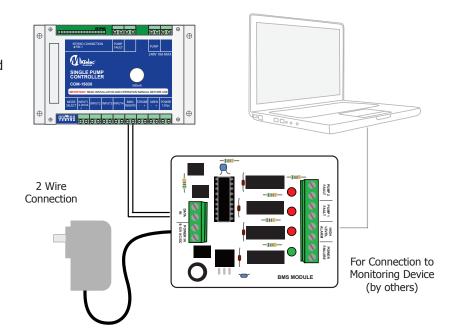

# BMS Module - Single Pump

#### FPC-30110

### Building Management System - BMS Module

A unique feature of the FPC-150 Single Pump Controller is the coded Data Output, which can be utilized to provide a signal to a remote, compatible device such as this BMS Module. The unique feature is that the coded data signal, derived from the Pump Controller's micro processor, is conveyed through a low voltage, 2 wire connection and then decoded by the BMS Module micro controller. Once the signal is decoded the micro controller provides four voltage free relay outputs for interfacing with a computer or other monitoring equipment. An additional feature of the BMS Module is the inclusion of indicator lights on the circuit board, which can be viewed through the clear enclosure lid, indicating relay 'switched' status. The module operates on 9 - 12V ac/dc and is supplied complete with power pack.

FPC-30110

### Wiring

Two core communication cable
Distance between pump controller and
BMS Module - up to 150 meters