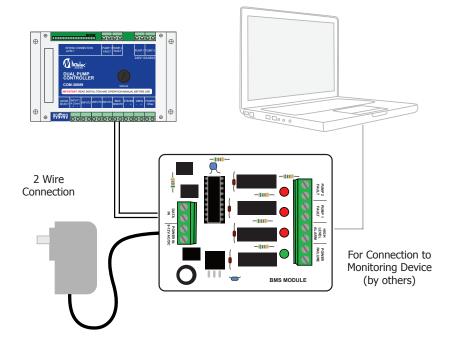

### Building Management System - BMS Module

A unique feature of the FPC-300 Dual Pump Controller is the coded Data Output, which can be utilized to provide a signal to a remote, compatible device such as this BMS Module. The unique feature is that the coded data signal, derived from the Pump Controller's micro processor, is conveyed through a low voltage, 2 wire connection and then decoded by the BMS Module micro controller. Once the signal is decoded the micro controller provides four voltage free relay outputs for interfacing with a computer or other monitoring equipment. An additional feature of the BMS Module is the inclusion of indicator lights on the circuit board, which can be viewed through the clear enclosure lid, indicating relay 'switched' status. The module operates on 9 - 12V ac/dc and is supplied complete with power pack.

## Wiring

Two core communication cable Distance between pump controller and BMS Module - up to 150 meters