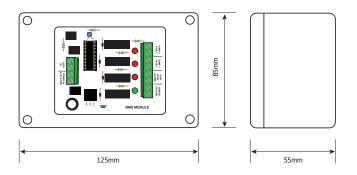

#### Kit Includes

BMS Control Card Power Pack Poly carbonate Enclosure with Clear Lid