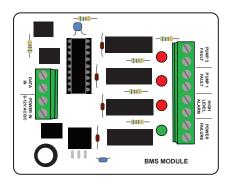

### Building Management System - BMS Module

A unique feature of the FPC-300 Dual Pump Controller is the coded Data Output, which can be utilized to provide a signal to a remote, compatible device such as this BMS Module. The unique feature is that the coded data signal, derived from the Pump Controller's micro processor, is conveyed through a low voltage, 2 wire connection and then decoded by the BMS Module micro controller. Once the signal is decoded the micro controller provides four voltage free relay outputs for interfacing with a computer or other monitoring equipment. An additional feature of the BMS Module is the inclusion of indicator lights on the circuit board, which can be viewed through the clear enclosure lid, indicating relay 'switched' status. The module operates on 9 - 12V ac/dc and is supplied complete with power pack.

### Kit Includes

BMS Control Card Power Pack Poly carbonate Enclosure with Clear Lid