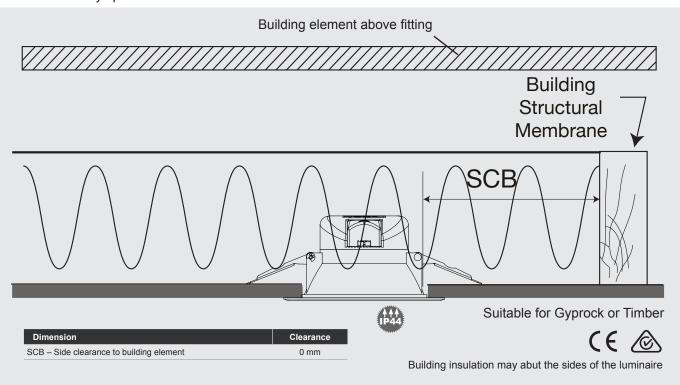

2.Please pay attention to installing method & the spacing between parts, making appropriate holes according to the luminary specifications

- · Disconnect the electricity on the circuit that you are working on
- Cut out size Ø 125 mm for the downlight
- · Then install a surface socket
- Insert a plug into the socket
- · Finally place the fitting into the ceiling

## **IP RATING**

· IP44 weatherproof front only