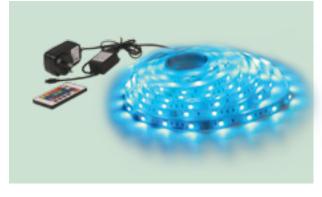

#### **CONSTRUCTION**

- 12V weatherproof LED flexible strip with 3M self-adhesive tapes at back
- Pre-wired strip kit includes LED driver, LED strip and 1.2 m flex & plug
- · Plug in & ready to use
- · High efficiency SMD LED chips
- · Silicon coated
- Stable working performance and even light output
- · Cuttable every 100 mm at the scissors symbol
- · Heat sink required
- 5M package available
- · Multi-function remote controller included