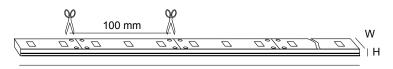

#### **CONSTRUCTION**

- 12V weatherproof LED flexible strip with 3M self-adhesive tapes at back
- Pre-wired strip kit includes LED driver, LED strip and 1.2 m flex & plug
- · Plug in & ready to use
- · High efficiency SMD LED chips
- · Silicon coated
- Stable working performance and even light output
- · Cuttable every 100 mm at the scissors symbol
- · Heat sink required
- 5M package available
- · Multi-function remote controller included

#### **DIMENSIONS**

FLP12V5M/RGB

| Model No.    | Input | Power  | Lumen   | Beam<br>Angle | Colour<br>Temp |     | Cuttable<br>Length | Dimensions<br>L x W x H | LED<br>Quantity |
|--------------|-------|--------|---------|---------------|----------------|-----|--------------------|-------------------------|-----------------|
| FLP12V5M/RGB | 240V  | 5.4W/m | 100lm/m | 115°          | RGB            | N/A | 100 mm             | 5000 x 10 x 3.5 mm      | 30ea/m          |