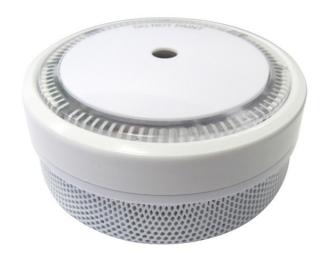

## **SMOKE ALARM PHOTOELECTRIC WITH 10 YEAR LITHIUM BATTERY**

## **Quick Overview**

Photoelectric Smoke Alarm with 10 Year Lithium **Battery** 

## **Features**

The GUARDIAN photoelectric smoke alarm responds quicker to smouldering fires and the dense smoke given off by foam filled furnishings or overheated PVC wiring.

- Built-in 3V DC 10 year non-replaceable lithium battery
- · Test and hush function
- 10 minute hush option
- 30 day low battery warning
- · Low profile mounting base
- 85dB(A) at 3 metres
- Alarm sensitivity: 0.115-0.181dB/m
- Certified to Australia Standard AS3786-2014