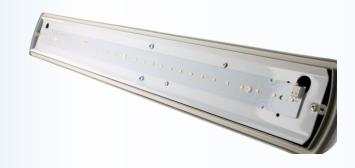

## SHIELDLUX VANDAL-RESISTANT LED BATTEN

## **Features**

- Installation: Surface mount
- High impact resistant opal diffuser
- Vandal-resistant design
- Dust and water resistant
- Lumen output: 900-950lm
- High efficiency SMD2835
- CRI: >80Ra
- Average lifetime: 30 000hrs
- Individually boxed in merchandise packaging

Product Number: NLS20300
Base and Diffuser: Polycarbonate
Screws: 316 Stainless Steel
Led Chip Type: SMD2835

Wattage: 12W

Input Voltage: 220-240Vac 50/60Hz

Power Factor: >0.9

LED Driver: Non dimmable
Operating °C: -10°C—45°C
Operating Humidity: 0-90%