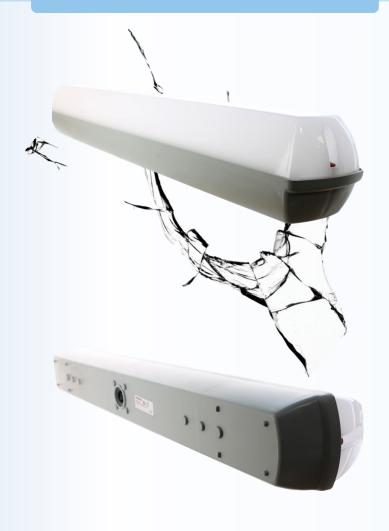

## SHIELDLUX VANDAL-RESISTANT LED BATTEN

## **Features**

- Installation: Surface mount
- High impact resistant opal diffuser
- Vandal-resistant design
- Dust and water resistant
- Lumen output: 900-950lm
- High efficiency SMD2835
- CRI: >80Ra
- Average lifetime: 30 000hrs
- Individually boxed in merchandise packaging

Product Number: NLS20300
Base and Diffuser: Polycarbonate
Screws: 316 Stainless Steel
Led Chip Type: SMD2835

Wattage: 12W

Input Voltage: 220-240Vac 50/60Hz

Power Factor: >0.9

LED Driver: Non dimmable
Operating °C: -10°C—45°C
Operating Humidity: 0-90%