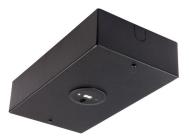

## **CLEVERTRONICS LP LIFELIGHT PRO SURFACE MOUNT, BLACK**

 $\langle \Lambda \rangle$ 

| PRODUCT INFORMATION       |                                                                                                            |
|---------------------------|------------------------------------------------------------------------------------------------------------|
| Part Number               | CLIFE-PRO-SMS-DALI-BLK                                                                                     |
| MIC                       | AUT02210270102                                                                                             |
| Description               | LP Premium LifeLight PRO, high performance, surface mounted Emergency Light – Black LED head and enclosure |
| Construction              | Powder coated metal enclosure                                                                              |
| Mounting                  | Surface mount                                                                                              |
| Dimensions L x W x H      | 267mm x 148mm x 60mm                                                                                       |
| Weight                    | 1.5kg                                                                                                      |
| Operating Mode            | Non-maintained                                                                                             |
| Testing System            | DALI Registered                                                                                            |
| Battery                   | Lithium Iron Phosphate, 3.2V 6400mAh                                                                       |
| Charging Method           | Intelligent current limited constant voltage                                                               |
| Lamp(s)                   | Dual LED (Lifetime warranty on the lamp head and loom assembly)                                            |
| Operating Voltage         | 240V AC; 50Hz                                                                                              |
| Power Consumption         | 0.4 Watts (Standby), 4.7 Watts (Max)                                                                       |
| IP Rating                 | IP20                                                                                                       |
| Operating Temperature     | 1°C to 40°C                                                                                                |
| AS2293 Classification     | C <sub>0</sub> =D63 C <sub>90</sub> =D63                                                                   |
| REPLACEMENT PARTS         |                                                                                                            |
| PART NUMBER               | DESCRIPTION                                                                                                |
| 1550230                   | BATT:LP 3.2V 6400mAh.200mm lead.Brkt.                                                                      |
| CLIFE-PRO-SMS-CKIT-<br>NP | LifelightPro,Control Only, LP, NP                                                                          |
| 1100835                   | Lifelight Pro Head Assembly, Round,Black                                                                   |