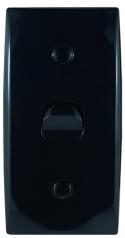

## [IMAGES]

LSIA1

LSIA1B

LSIA1A

LSIA1AB

LSIA2

LSIA2B

LSIA2A

## [SPECIFICATIONS]

| <b>Product Code</b> | Number of<br>Gangs | Amperage<br>(A) | Voltage (V) | Mounting Screw<br>Hole Size | Colour |
|---------------------|--------------------|-----------------|-------------|-----------------------------|--------|
| LSIA1               | 1                  | 10AX            | 250V AC     | 54mm                        | WHITE  |
| LSIA1A              | 1                  | 10AX            | 250V AC     | 78mm                        | WHITE  |
| LSIA2               | 2                  | 10AX            | 250V AC     | 54mm                        | WHITE  |
| LSIA2A              | 2                  | 10AX            | 250V AC     | 78mm                        | WHITE  |
| LSIA1B              | 1                  | 10AX            | 250V AC     | 54mm                        | BLACK  |
| LSIA1AB             | 1                  | 10AX            | 250V AC     | 78mm                        | BLACK  |
| LSIA2B              | 2                  | 10AX            | 250V AC     | 54mm                        | BLACK  |
| LSIA2AB             | 2                  | 10AX            | 250V AC     | 78mm                        | BLACK  |