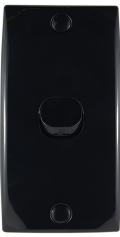

## [IMAGES]

LSIA1

LSIA1B

LSIA1A

LSIA1AB

LSIA2

LSIA2B

LSIA2A

## [SPECIFICATIONS]

| <b>Product Code</b> | Number of<br>Gangs | Amperage<br>(A) | Voltage (V) | Mounting Screw<br>Hole Size | Colour |
|---------------------|--------------------|-----------------|-------------|-----------------------------|--------|
| LSIA1               | 1                  | 10AX            | 250V AC     | 54mm                        | WHITE  |
| LSIA1A              | 1                  | 10AX            | 250V AC     | 78mm                        | WHITE  |
| LSIA2               | 2                  | 10AX            | 250V AC     | 54mm                        | WHITE  |
| LSIA2A              | 2                  | 10AX            | 250V AC     | 78mm                        | WHITE  |
| LSIA1B              | 1                  | 10AX            | 250V AC     | 54mm                        | BLACK  |
| LSIA1AB             | 1                  | 10AX            | 250V AC     | 78mm                        | BLACK  |
| LSIA2B              | 2                  | 10AX            | 250V AC     | 54mm                        | BLACK  |
| LSIA2AB             | 2                  | 10AX            | 250V AC     | 78mm                        | BLACK  |