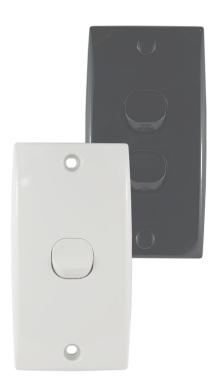

# INTERMEDIATE SIZE SWITCH PLATES

#### [ DESCRIPTION ]

Connected Switchgears' range of intermediate wall switch plates are designed to replace existing deco wall switches. Manufactured from the same high grade polycarbonate material as our other switch and socket outlet ranges. Available in black and white, up to 2 gang. Switch plates come with 54mm or 78mm mounting screw holes.

#### [FEATURES]

- · Polycarbonate Material
- · Available in Black and White
- 54mm or 78mm Mounting Screw Holes