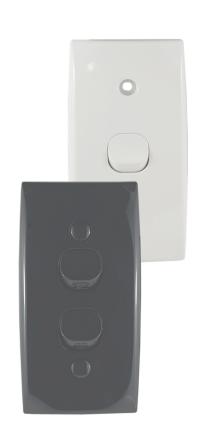

# INTERMEDIATE SIZE SWITCH PLATES

#### [ DESCRIPTION ]

Connected Switchgears' range of intermediate wall switch plates are designed to replace existing deco wall switches. Manufactured from the same high grade polycarbonate material as our other switch and socket outlet ranges. Available in black and white, up to 2 gang. Switch plates come with 54mm or 78mm mounting screw holes.

#### [FEATURES]

- · Polycarbonate Material
- · Available in Black and White
- 54mm or 78mm Mounting Screw Holes