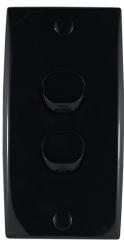

## [IMAGES]

LSIA1

LSIA1B

LSIA1A

LSIA1AB

LSIA2

LSIA2B

LSIA2A

## [SPECIFICATIONS]

| <b>Product Code</b> | Number of<br>Gangs | Amperage<br>(A) | Voltage (V) | Mounting Screw<br>Hole Size | Colour |
|---------------------|--------------------|-----------------|-------------|-----------------------------|--------|
| LSIA1               | 1                  | 10AX            | 250V AC     | 54mm                        | WHITE  |
| LSIA1A              | 1                  | 10AX            | 250V AC     | 78mm                        | WHITE  |
| LSIA2               | 2                  | 10AX            | 250V AC     | 54mm                        | WHITE  |
| LSIA2A              | 2                  | 10AX            | 250V AC     | 78mm                        | WHITE  |
| LSIA1B              | 1                  | 10AX            | 250V AC     | 54mm                        | BLACK  |
| LSIA1AB             | 1                  | 10AX            | 250V AC     | 78mm                        | BLACK  |
| LSIA2B              | 2                  | 10AX            | 250V AC     | 54mm                        | BLACK  |
| LSIA2AB             | 2                  | 10AX            | 250V AC     | 78mm                        | BLACK  |