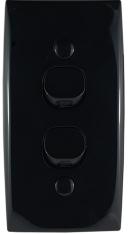

## [IMAGES]

LSIA1

LSIA1B

LSIA1A

LSIA1AB

LSIA2

LSIA2B

LSIA2A

## [SPECIFICATIONS]

| <b>Product Code</b> | Number of<br>Gangs | Amperage<br>(A) | Voltage (V) | Mounting Screw<br>Hole Size | Colour |
|---------------------|--------------------|-----------------|-------------|-----------------------------|--------|
| LSIA1               | 1                  | 10AX            | 250V AC     | 54mm                        | WHITE  |
| LSIA1A              | 1                  | 10AX            | 250V AC     | 78mm                        | WHITE  |
| LSIA2               | 2                  | 10AX            | 250V AC     | 54mm                        | WHITE  |
| LSIA2A              | 2                  | 10AX            | 250V AC     | 78mm                        | WHITE  |
| LSIA1B              | 1                  | 10AX            | 250V AC     | 54mm                        | BLACK  |
| LSIA1AB             | 1                  | 10AX            | 250V AC     | 78mm                        | BLACK  |
| LSIA2B              | 2                  | 10AX            | 250V AC     | 54mm                        | BLACK  |
| LSIA2AB             | 2                  | 10AX            | 250V AC     | 78mm                        | BLACK  |