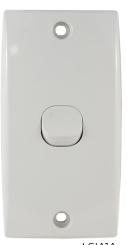

## [IMAGES]

LSIA1

LSIA1B

LSIA1A

LSIA1AB

LSIA2

LSIA2B

LSIA2A

## [SPECIFICATIONS]

| <b>Product Code</b> | Number of<br>Gangs | Amperage<br>(A) | Voltage (V) | Mounting Screw<br>Hole Size | Colour |
|---------------------|--------------------|-----------------|-------------|-----------------------------|--------|
| LSIA1               | 1                  | 10AX            | 250V AC     | 54mm                        | WHITE  |
| LSIA1A              | 1                  | 10AX            | 250V AC     | 78mm                        | WHITE  |
| LSIA2               | 2                  | 10AX            | 250V AC     | 54mm                        | WHITE  |
| LSIA2A              | 2                  | 10AX            | 250V AC     | 78mm                        | WHITE  |
| LSIA1B              | 1                  | 10AX            | 250V AC     | 54mm                        | BLACK  |
| LSIA1AB             | 1                  | 10AX            | 250V AC     | 78mm                        | BLACK  |
| LSIA2B              | 2                  | 10AX            | 250V AC     | 54mm                        | BLACK  |
| LSIA2AB             | 2                  | 10AX            | 250V AC     | 78mm                        | BLACK  |