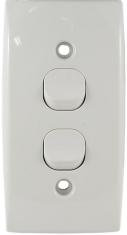

## [IMAGES]

LSIA1

LSIA1B

LSIA1A

LSIA1AB

LSIA2

LSIA2B

LSIA2A

## [SPECIFICATIONS]

| <b>Product Code</b> | Number of<br>Gangs | Amperage<br>(A) | Voltage (V) | Mounting Screw<br>Hole Size | Colour |
|---------------------|--------------------|-----------------|-------------|-----------------------------|--------|
| LSIA1               | 1                  | 10AX            | 250V AC     | 54mm                        | WHITE  |
| LSIA1A              | 1                  | 10AX            | 250V AC     | 78mm                        | WHITE  |
| LSIA2               | 2                  | 10AX            | 250V AC     | 54mm                        | WHITE  |
| LSIA2A              | 2                  | 10AX            | 250V AC     | 78mm                        | WHITE  |
| LSIA1B              | 1                  | 10AX            | 250V AC     | 54mm                        | BLACK  |
| LSIA1AB             | 1                  | 10AX            | 250V AC     | 78mm                        | BLACK  |
| LSIA2B              | 2                  | 10AX            | 250V AC     | 54mm                        | BLACK  |
| LSIA2AB             | 2                  | 10AX            | 250V AC     | 78mm                        | BLACK  |