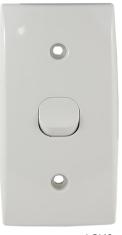

# INTERMEDIATE SIZE SWITCH PLATES

#### [ DESCRIPTION ]

Connected Switchgears' range of intermediate wall switch plates are designed to replace existing deco wall switches. Manufactured from the same high grade polycarbonate material as our other switch and socket outlet ranges. Available in black and white, up to 2 gang. Switch plates come with 54mm or 78mm mounting screw holes.

#### [FEATURES]

- · Polycarbonate Material
- · Available in Black and White
- 54mm or 78mm Mounting Screw Holes