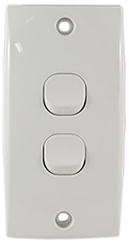

## [IMAGES]

LSIA1

LSIA1B

LSIA1A

LSIA1AB

LSIA2

LSIA2B

LSIA2A

## [SPECIFICATIONS]

| <b>Product Code</b> | Number of<br>Gangs | Amperage<br>(A) | Voltage (V) | Mounting Screw<br>Hole Size | Colour |
|---------------------|--------------------|-----------------|-------------|-----------------------------|--------|
| LSIA1               | 1                  | 10AX            | 250V AC     | 54mm                        | WHITE  |
| LSIA1A              | 1                  | 10AX            | 250V AC     | 78mm                        | WHITE  |
| LSIA2               | 2                  | 10AX            | 250V AC     | 54mm                        | WHITE  |
| LSIA2A              | 2                  | 10AX            | 250V AC     | 78mm                        | WHITE  |
| LSIA1B              | 1                  | 10AX            | 250V AC     | 54mm                        | BLACK  |
| LSIA1AB             | 1                  | 10AX            | 250V AC     | 78mm                        | BLACK  |
| LSIA2B              | 2                  | 10AX            | 250V AC     | 54mm                        | BLACK  |
| LSIA2AB             | 2                  | 10AX            | 250V AC     | 78mm                        | BLACK  |