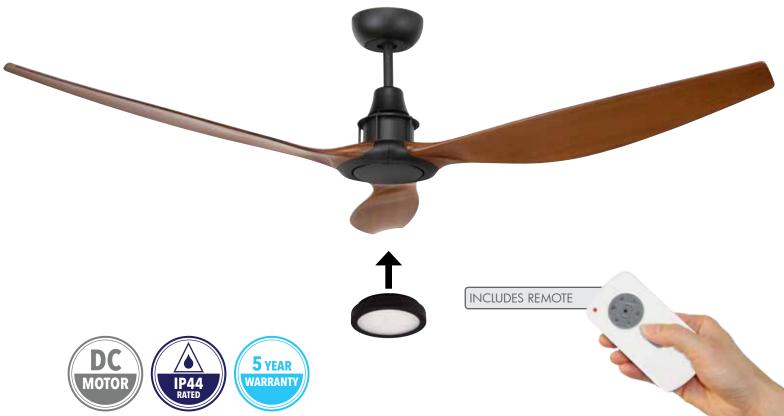

## CONCORDE-II 58" DC CEILING FAN

4000°K COOL WHITE 12W 750lm ABS 240V 35W IP44 MOTOR LED LIGHT

Size: 58" (1470mm)

35W 125NS DC Motor Motor:

Diecast Aluminium and Metal Canopy Construction:

Blades: 3 x Moulded Durable ABS

Blade Pitch: 13 degree Ceiling Rake: 14 degree max

Light (optional): 12W 750lm 4200K LED Array Control: Remote (6-speed) with reverse function 2 year In-Home + additional 3 years on the Warranty:

motor

Brilliant's All-Seasons technology for use all year round.

Light kit sold seperately.

Can be installed indoors or enclosed alfresco area not exposed to the weather. See installation conditions on website for full details.

| SPEED | POWER | RPM | AIRFLOW    |  |
|-------|-------|-----|------------|--|
| VI    | 30W   | 185 | 11572m³/hr |  |
| V     | 11W   | 112 | 7526m³/hr  |  |
| IV    | 8W    | 97  | 6463m³/hr  |  |
| III   | 6W    | 80  | 5027m³/hr  |  |
| IJ    | 5W    | 65  | 4086m³/hr  |  |
| ı     | 4W    | 51  | 2688m³/hr  |  |

| Product        | Code   | Colours     |             |                          |                       |
|----------------|--------|-------------|-------------|--------------------------|-----------------------|
| Fan            | 20067/ | 05<br>WHITE | 06<br>BLACK | 62<br>MAHOGANY<br>/BLACK | 65<br>MAPLE<br>/BLACK |
| Light Kit Only | 20071/ | 05<br>WHITE | 06<br>BLACK |                          |                       |