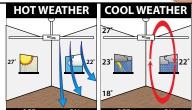

Blade Pitch: 13 degree Ceiling Rake: 14 degree max

Light (optional): 12W 750lm 4200K LED Array Control: Remote (6-speed) with reverse function 2 year In-Home + additional 3 years on the Warranty:

motor

Brilliant's All-Seasons technology for use all year round.