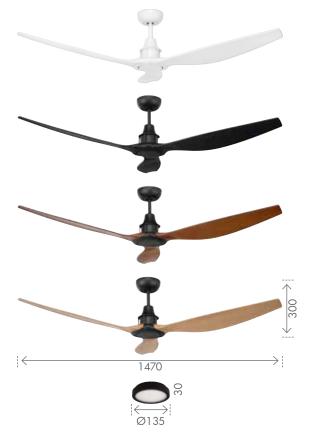

## CONCORDE-II 58" DC CEILING FAN

4000°K COOL WHITE 12W 750lm ABS 240V 35W IP44 MOTOR LED LIGHT

Size: 58" (1470mm)

35W 125NS DC Motor Motor:

Diecast Aluminium and Metal Canopy Construction:

Blades: 3 x Moulded Durable ABS

| Product        | Code   | Colours     |             |                          |                       |
|----------------|--------|-------------|-------------|--------------------------|-----------------------|
| Fan            | 20067/ | 05<br>WHITE | 06<br>BLACK | 62<br>MAHOGANY<br>/BLACK | 65<br>MAPLE<br>/BLACK |
| Light Kit Only | 20071/ | 05<br>WHITE | 06<br>BLACK |                          |                       |