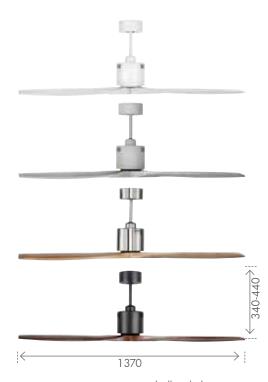

## GALAXY-II 54" PROPELLER STYLE DC CEILING FAN

Size: 54" (1370mm) Motor: 38W DC Motor

240V

38W

Construction: Metal Body and Canopy Blades: 3 x Handcrafted Solid Timber

**SOLID** 

TIMBER

Blade Pitch: 12 degree (effective) Ceiling Rake: 14 degree max

| Product | Code   | Colours     |              |                                |                            |  |
|---------|--------|-------------|--------------|--------------------------------|----------------------------|--|
| Fan     | 17997/ | 05<br>WHITE | 11<br>SILVER | 13<br>SATIN NICKEL<br>/NATURAL | 14<br>OIL-RUBBED<br>BRONZE |  |