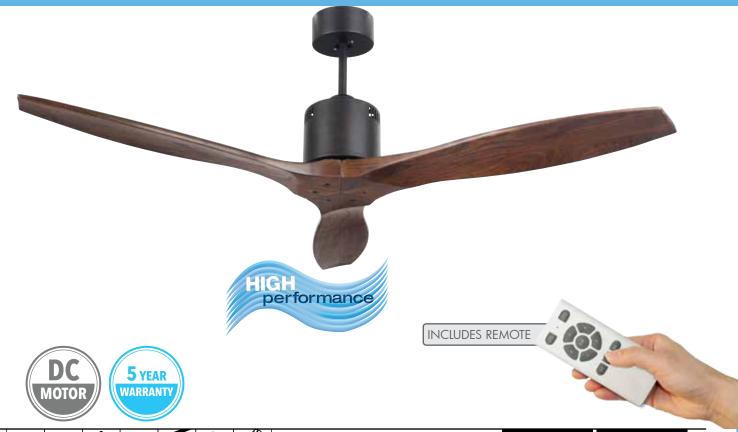

## GALAXY-II 54" PROPELLER STYLE DC CEILING FAN

Size: 54" (1370mm) Motor: 38W DC Motor

240V

38W

Construction: Metal Body and Canopy Blades: 3 x Handcrafted Solid Timber

**SOLID** 

TIMBER

Blade Pitch: 12 degree (effective) Ceiling Rake: 14 degree max

Control: Remote (5-speed) with reverse function

with timer

Warranty: 2 year In-Home + additional 3 years on

the motor

Brilliant's All-Seasons technology for use all year round.

Includes 2 down rods, 10cm and 20cm.

| Product | Code   | Colours     |              |                                |                            |  |
|---------|--------|-------------|--------------|--------------------------------|----------------------------|--|
| Fan     | 17997/ | 05<br>WHITE | 11<br>SILVER | 13<br>SATIN NICKEL<br>/NATURAL | 14<br>OIL-RUBBED<br>BRONZE |  |