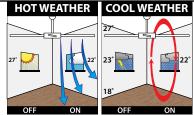

Control: Remote (5-speed) with reverse function

with timer

Warranty: 2 year In-Home + additional 3 years on

the motor

Brilliant's All-Seasons technology for use all year round.

Includes 2 down rods, 10cm and 20cm.