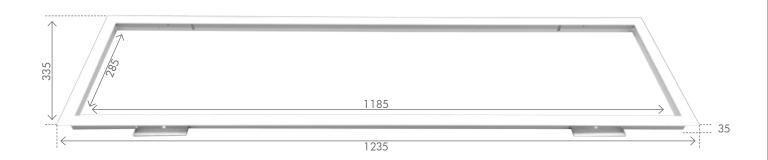

Brilliant Lighting (Aust) Pty Ltd www.brilliantlighting.com.au

Recessed Plaster Kit Only Code: 19625/05

Cutout: 1210mm x 320mm