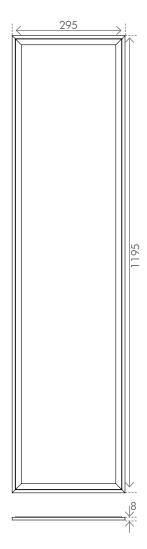

Brilliant Lighting (Aust) Pty Ltd www.brilliantlighting.com.au

Recessed Plaster Kit Only Code: 19625/05

Cutout: 1210mm x 320mm