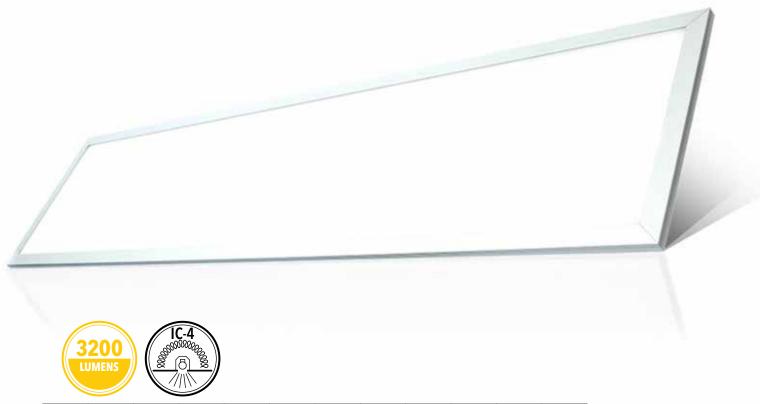

## **FEATURES**

- Efficient edgelit design with uniform light output.
- SMD LED strip technology.
- Designed to fit standard T-Bar ceilings.
- High grade aluminium with white powder coated finish.
- Long lasting up to 30,000 hours.
- External driver with flex & plug. (Total length 1 metre).
- Can be covered with thermal insulation and abutted against normally flammable materials.
- 3 Year Warranty.

## **ENERGY SCHEME**

VEET: 5695

| MODEL<br>NO. | WATTAGE<br>(W) | LUMENS<br>(lm) | COLOUR<br>TEMP<br>(K) | PRODUCT<br>COLOUR | OTHER                     |
|--------------|----------------|----------------|-----------------------|-------------------|---------------------------|
| 20245/05     | 40             | 3100           | 4200                  | WHITE             | PANEL ONLY                |
| 20246/05     | 40             | 3200           | 6500                  | WHITE             | PANEL ONLY                |
| 19625/05     | NA             | NA             | NA                    | WHITE             | RECESSED PLASTER KIT ONLY |