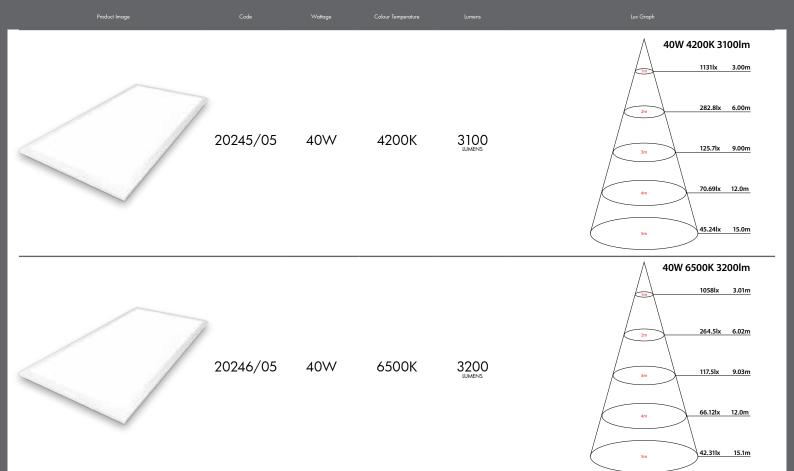

## **ENERGY SCHEME**

VEET: 5695

| MODEL<br>NO. | WATTAGE<br>(W) | LUMENS<br>(lm) | COLOUR<br>TEMP<br>(K) | PRODUCT<br>COLOUR | OTHER                     |
|--------------|----------------|----------------|-----------------------|-------------------|---------------------------|
| 20245/05     | 40             | 3100           | 4200                  | WHITE             | PANEL ONLY                |
| 20246/05     | 40             | 3200           | 6500                  | WHITE             | PANEL ONLY                |
| 19625/05     | NA             | NA             | NA                    | WHITE             | RECESSED PLASTER KIT ONLY |